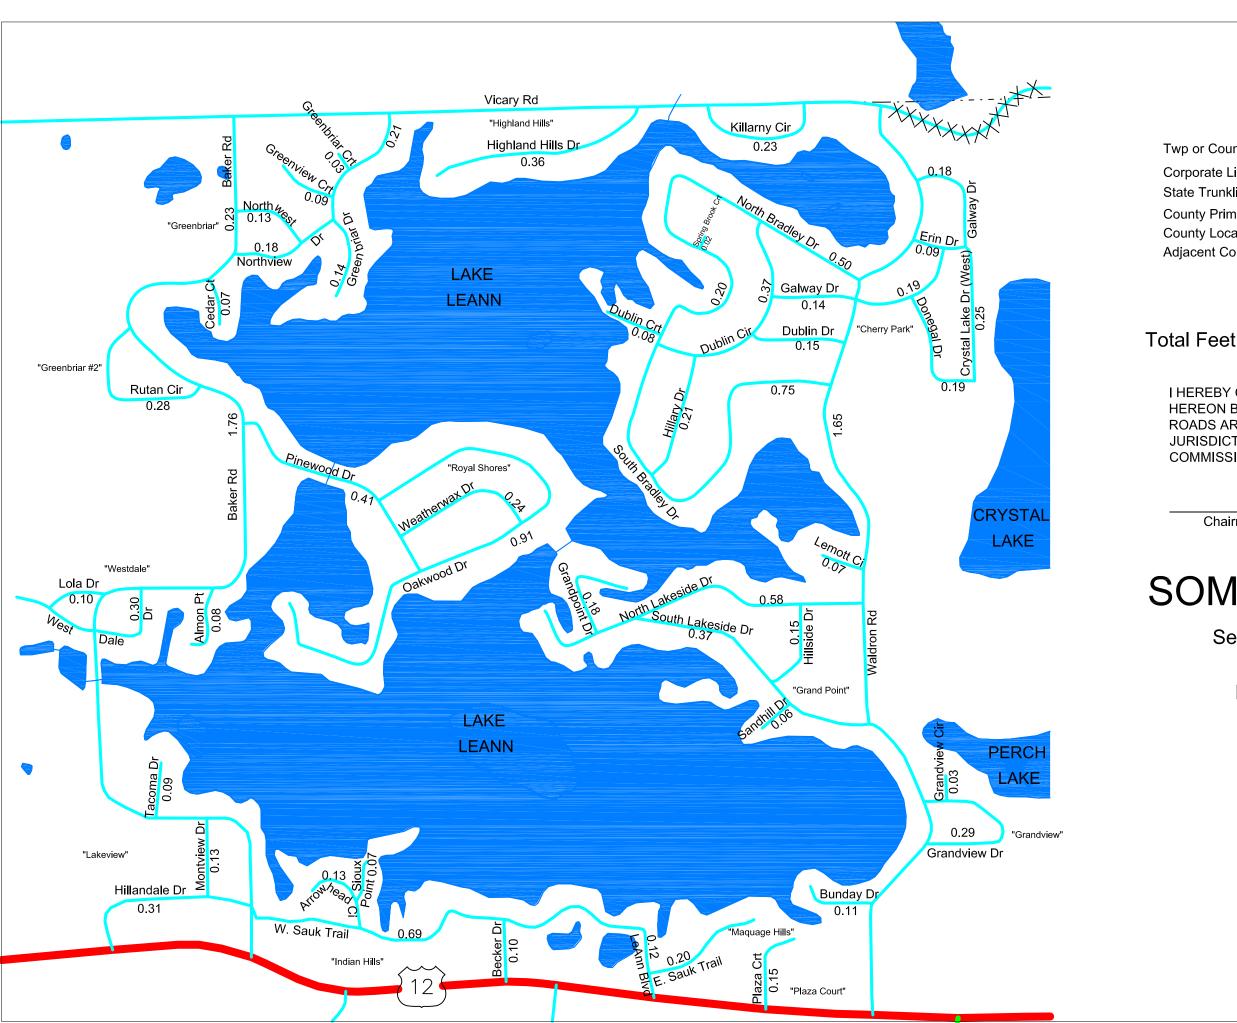

# **SOMERSET TWP**

Sections 3-5 & 8-10 T5S, R1W Hillsdale County

Total Feet 10,138 equals 1.92 miles.

I HEREBY CERTIFY THAT THE ROADS SHOWN HEREON BY SYMBOL OR IN BLUE AS LOCAL ROADS ARE IN USE AND ARE UNDER THE JURISDICTION OF THE COUNTY ROAD COMMISSION.

| Chairman | Date |
|----------|------|