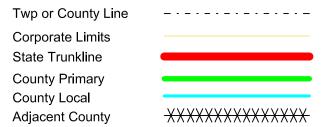

## **JEFFERSON TWP**

Total Feet 12,091 equals 2.29 miles.

I HEREBY CERTIFY THAT THE ROADS SHOWN HEREON BY SYMBOL OR IN BLUE AS LOCAL ROADS ARE IN USE AND ARE UNDER THE JURISDICTION OF THE COUNTY ROAD COMMISSION.

# PITTSFORD & JEFFERSON TWP

Sections 13 & 18 T7S, R1,2W Hillsdale County

Jefferson Twp 1.03 Miles
Pittsford Twp 1.26 Miles
TOTAL 2.29 Miles

Total Feet 6,178 equals 1.17 miles.

I HEREBY CERTIFY THAT THE ROADS SHOWN HEREON BY SYMBOL OR IN BLUE AS LOCAL ROADS ARE IN USE AND ARE UNDER THE JURISDICTION OF THE COUNTY ROAD COMMISSION.

# JEFFERSON TWP

Sections 27, 28 & 34 T7S, R2W Hillsdale County

Primary Road System is 24.01 miles.

Local Road System is 39.00 miles.

I HEREBY CERTIFY THAT THE ROADS SHOWN HEREON BY SYMBOL OR IN GREEN AS PRIMARY ROADS AND THOSE SHOWN HEREON BY SYMBOL OR IN BLUE AS LOCAL ROADS ARE IN USE AND ARE UNDER THE JURISDICTION OF THE COUNTY ROAD COMMISSION.