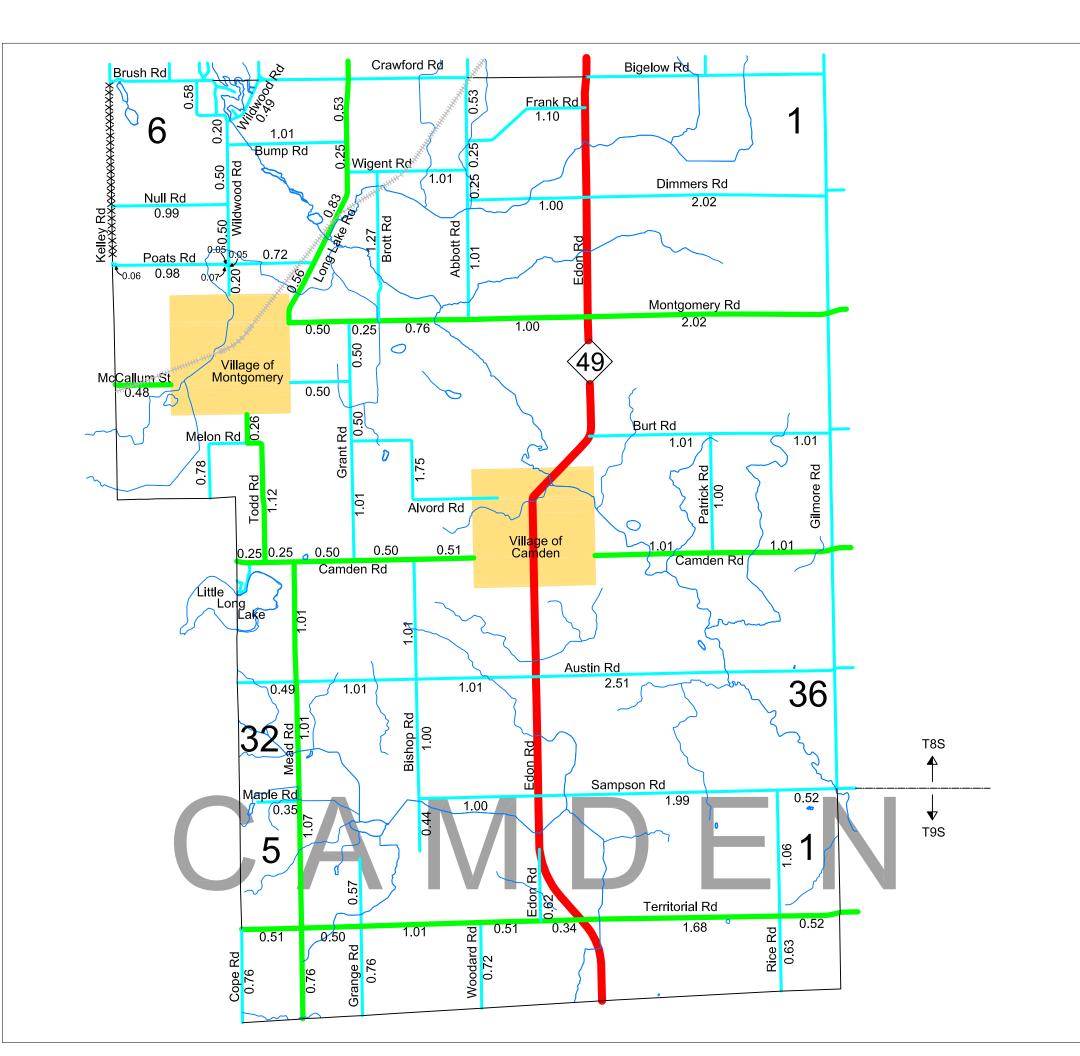

# **CAMDEN TWP**

Primary Road System is <u>28.98</u> miles.

Local Road System is 38.35 miles.

I HEREBY CERTIFY THAT THE ROADS SHOWN HEREON BY SYMBOL OR IN GREEN AS PRIMARY ROADS AND THOSE SHOWN HEREON BY SYMBOL OR IN BLUE AS LOCAL ROADS ARE IN USE AND ARE UNDER THE JURISDICTION OF THE COUNTY ROAD COMMISSION.

|          | _    |
|----------|------|
| Chairman | Date |