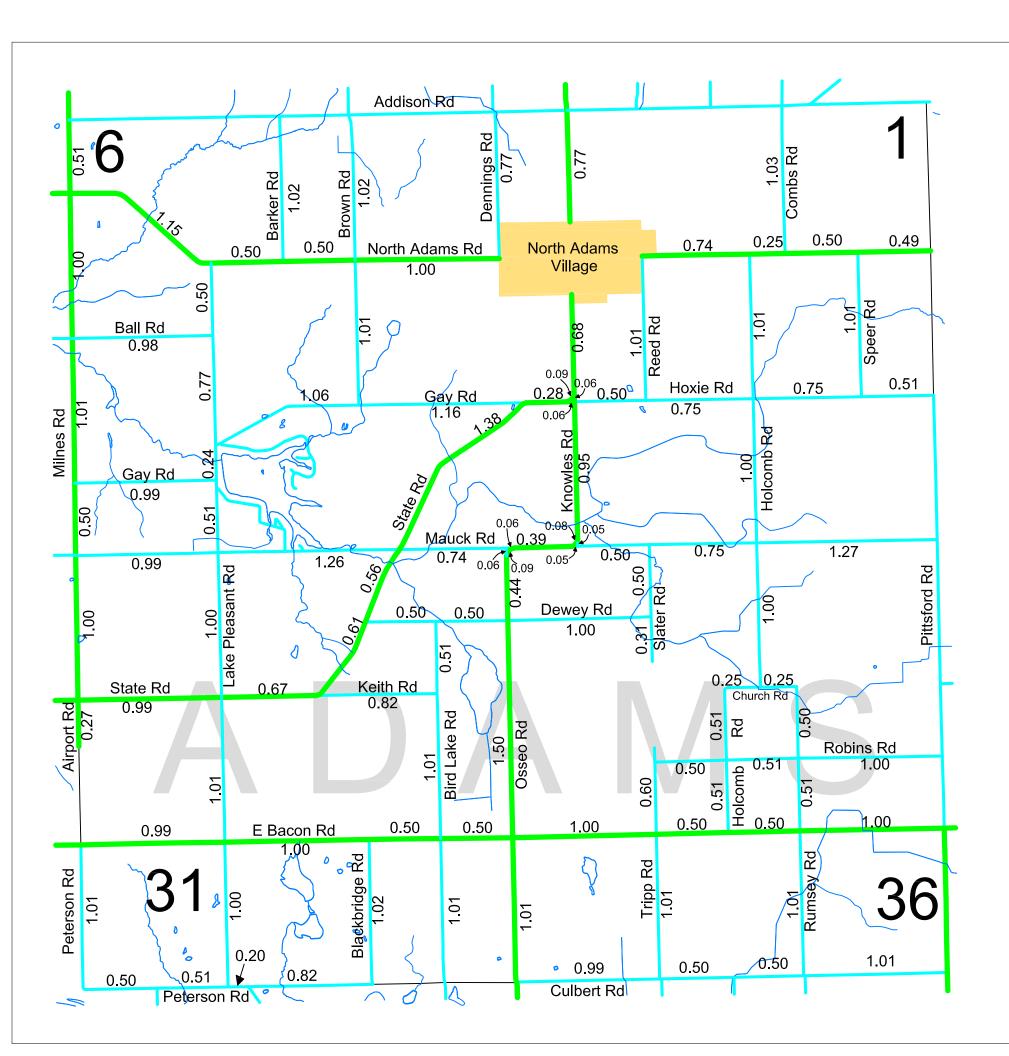

|
| Camden          | 12-14                | Reading         | 30-35                | Fayette URBAN   | 51            |
| Fayette         | 15-16                | Scipio          | 36-38                | Hillsdale URBAN | 51-53         |
| Hillsdale       | 15, 17-19            | Somerset        | 39-43                | Jefferson URBAN | 54-56         |

"I certify that all of the roads on which lengths have been entered along the road bands of the attached township and enlarged section maps are normally open to automobile traffic during the months of May through October and are under the jurisdiction of the Hillsdale County Road Commission."

|                       | January 23, 2020 |
|-----------------------|------------------|
| John Sanders, Manager | -                |



Twp or County Line

Corporate Limits

State Trunkline

County Primary

County Local

Adjacent County

Railroad

Primary Road System is 26.02 miles.

Local Road System is 47.72 miles.

I HEREBY CERTIFY THAT THE ROADS SHOWN HEREON BY SYMBOL OR IN GREEN AS PRIMARY ROADS AND THOSE SHOWN HEREON BY SYMBOL OR IN BLUE AS LOCAL ROADS ARE IN USE AND ARE UNDER THE JURISDICTION OF THE COUNTY ROAD COMMISSION.

|          | <u></u> |
|----------|---------|
| Chairman | Date    |

# **ADAMS TWP**











Total Feet 17,270 equals 3.27 miles.

I HEREBY CERTIFY THAT THE ROADS SHOWN HEREON BY SYMBOL OR IN BLUE AS LOCAL ROADS ARE IN USE AND ARE UNDER THE JURISDICTION OF THE COUNTY ROAD COMMISSION.

| Chairman | Date |
|----------|------|

# **AMBOY TWP**

Section 5, T9S, R2W Hillsdale County



# W Cella