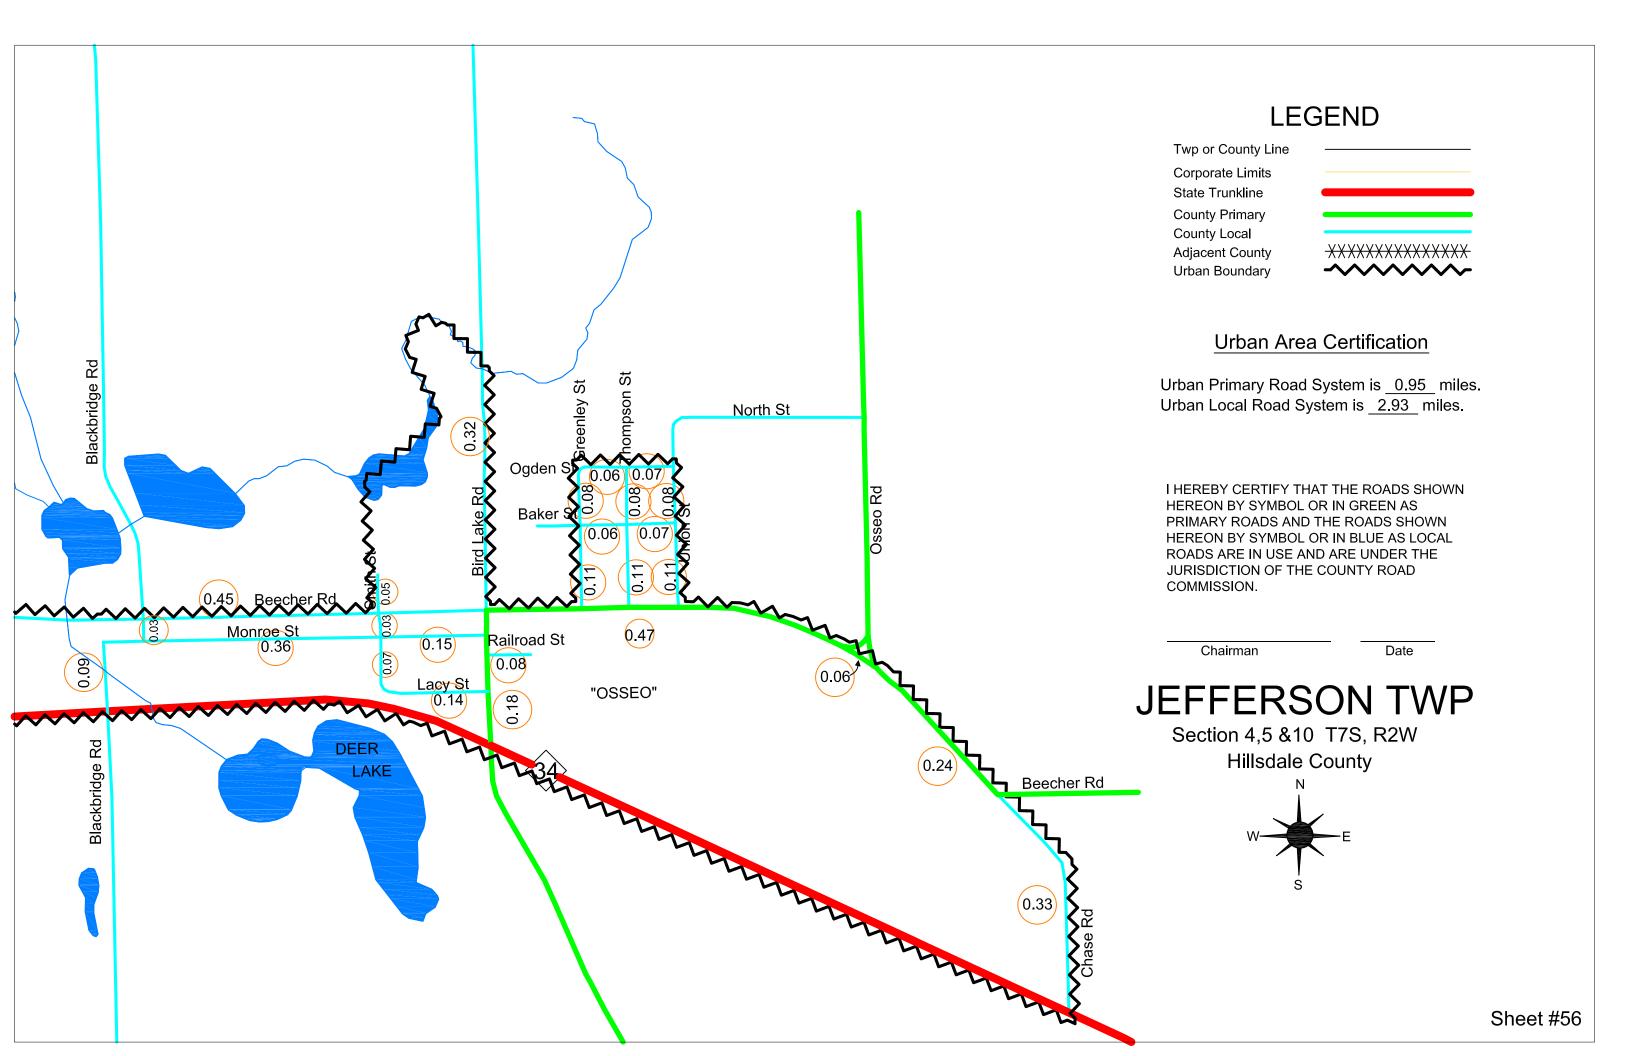

## **JEFFERSON TWP**

Total Feet 12,091 equals 2.29 miles.

I HEREBY CERTIFY THAT THE ROADS SHOWN HEREON BY SYMBOL OR IN BLUE AS LOCAL ROADS ARE IN USE AND ARE UNDER THE JURISDICTION OF THE COUNTY ROAD COMMISSION.

| Chairman | Date |
|----------|------|