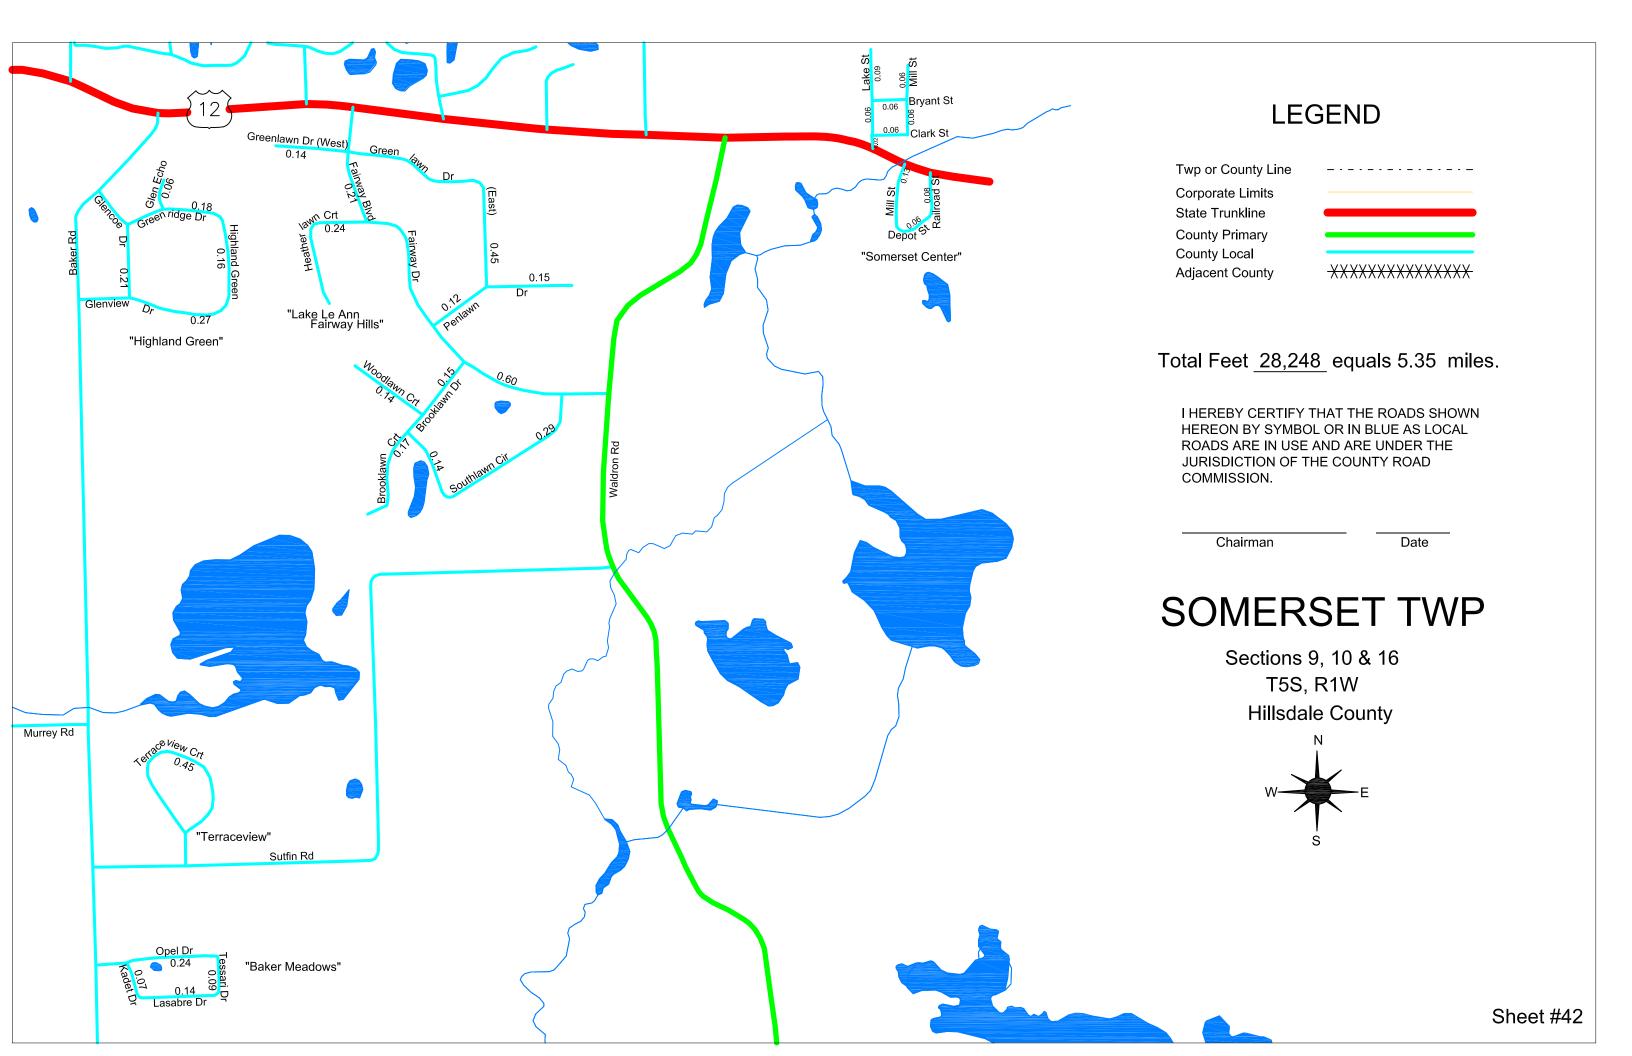

# **SOMERSET TWP**

Sections 18 & 19 T5S, R1W Hillsdale County

Twp or County Line

Corporate Limits
State Trunkline

County Primary
County Local
Adjacent County
Railroad

Primary Road System is 22.46 miles.

Local Road System is 39.42 miles.

I HEREBY CERTIFY THAT THE ROADS SHOWN HEREON BY SYMBOL OR IN GREEN AS PRIMARY ROADS AND THOSE SHOWN HEREON BY SYMBOL OR IN BLUE AS LOCAL ROADS ARE IN USE AND ARE UNDER THE JURISDICTION OF THE COUNTY ROAD COMMISSION.

|          | <u></u> |
|----------|---------|
| Chairman | Date    |