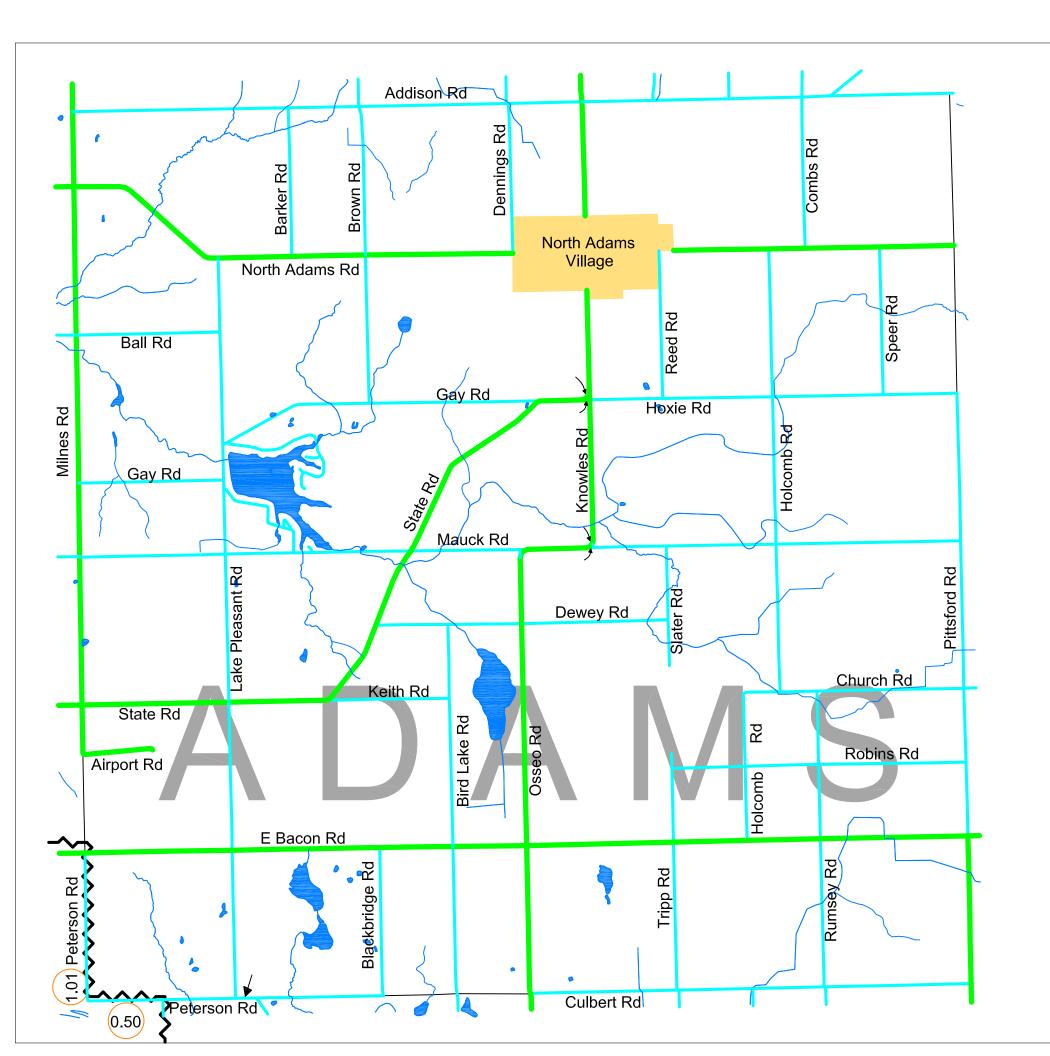

# **ADAMS TWP**

Total Feet 17,270 equals 3.27 miles.

I HEREBY CERTIFY THAT THE ROADS SHOWN HEREON BY SYMBOL OR IN BLUE AS LOCAL ROADS ARE IN USE AND ARE UNDER THE JURISDICTION OF THE COUNTY ROAD COMMISSION.

| Chairman | Date |
|----------|------|