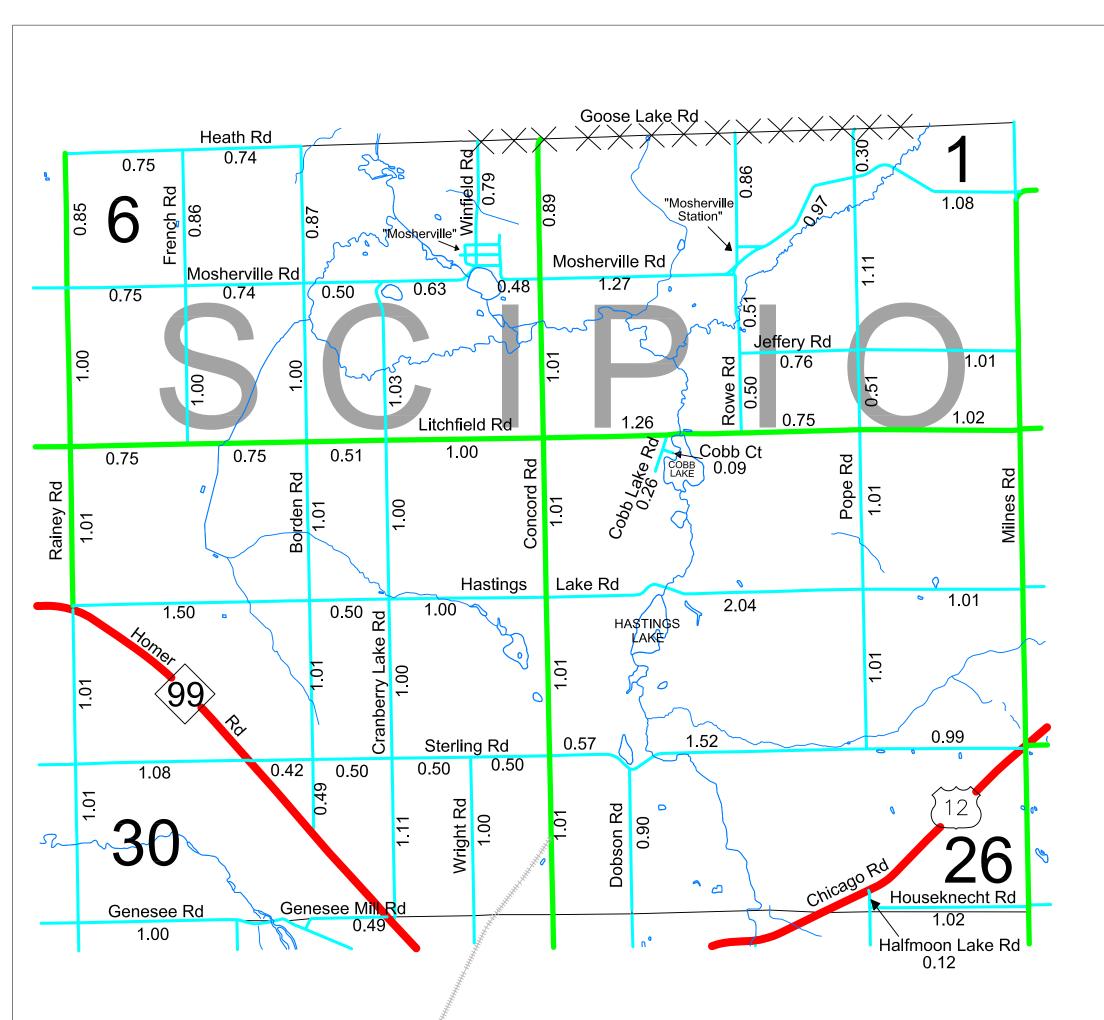

# **SCIPIO TWP**

# "Mosherville Station" Main St 0.17 0.03 Maple St Rowe Rd 0.00 0.06 Mosherville Road

# **LEGEND**

Total Feet 1,690 equals 0.32 miles.

I HEREBY CERTIFY THAT THE ROADS SHOWN HEREON BY SYMBOL OR IN BLUE AS LOCAL ROADS ARE IN USE AND ARE UNDER THE JURISDICTION OF THE COUNTY ROAD COMMISSION.

| Chairman | Date |
|----------|------|

# **SCIPIO TWP**

Section 2 T5S, R3W Hillsdale County

# Winfield Rd "Mosherville" North St 0.06 0.15 West St 0.07 90.0 East St Plain St 0.04 90.0 0.15 0.06 0.07 Main St 0.06 **MOSHERVILLE** Mosherville Rd LAKE Mosherville Rd

### **LEGEND**

#### Total Feet 4,120 equals 0.78 miles.

I HEREBY CERTIFY THAT THE ROADS SHOWN HEREON BY SYMBOL OR IN BLUE AS LOCAL ROADS ARE IN USE AND ARE UNDER THE JURISDICTION OF THE COUNTY ROAD COMMISSION.

|          | <u></u> |  |
|----------|---------|--|
| Chairman | Date    |  |

# **SCIPIO TWP**

Section 4 T5S, R3W Hillsdale County

Twp or County Line

Corporate Limits
State Trunkline

County Primary
County Local
Adjacent County

Railroad

Primary Road System is 14.09 miles.

Local Road System is 50.26 miles.

I HEREBY CERTIFY THAT THE ROADS SHOWN HEREON BY SYMBOL OR IN GREEN AS PRIMARY ROADS AND THOSE SHOWN HEREON BY SYMBOL OR IN BLUE AS LOCAL ROADS ARE IN USE AND ARE UNDER THE JURISDICTION OF THE COUNTY ROAD COMMISSION.

|          | <u></u> |
|----------|---------|
| Chairman | Date    |