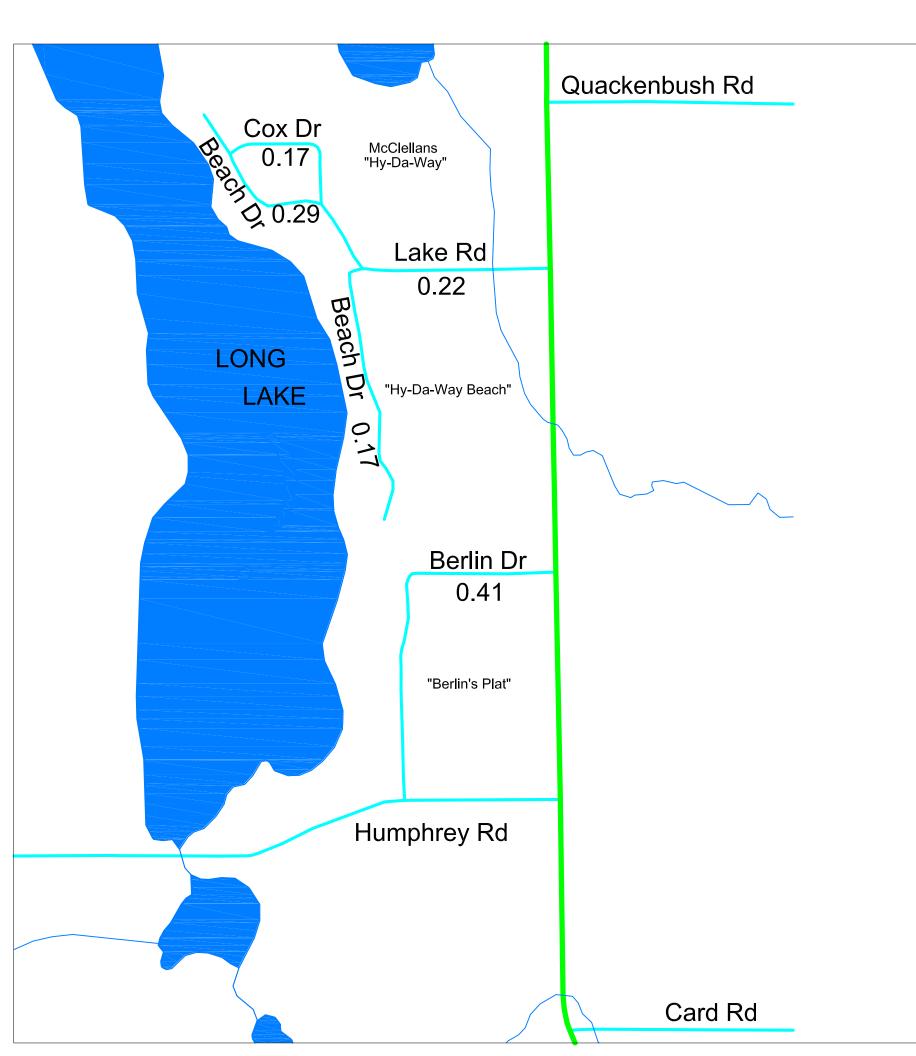

### **READING TWP**

Total Feet 7,128 equals 1.35 miles.

I HEREBY CERTIFY THAT THE ROADS SHOWN HEREON BY SYMBOL OR IN BLUE AS LOCAL ROADS ARE IN USE AND ARE UNDER THE JURISDICTION OF THE COUNTY ROAD COMMISSION.

| Chairman | <br>Date |
|----------|----------|