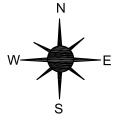

# **CAMDEN TWP**

Primary Road System is <u>28.98</u> miles.

Local Road System is 38.35 miles.

I HEREBY CERTIFY THAT THE ROADS SHOWN HEREON BY SYMBOL OR IN GREEN AS PRIMARY ROADS AND THOSE SHOWN HEREON BY SYMBOL OR IN BLUE AS LOCAL ROADS ARE IN USE AND ARE UNDER THE JURISDICTION OF THE COUNTY ROAD COMMISSION.

|          | _    |
|----------|------|
| Chairman | Date |