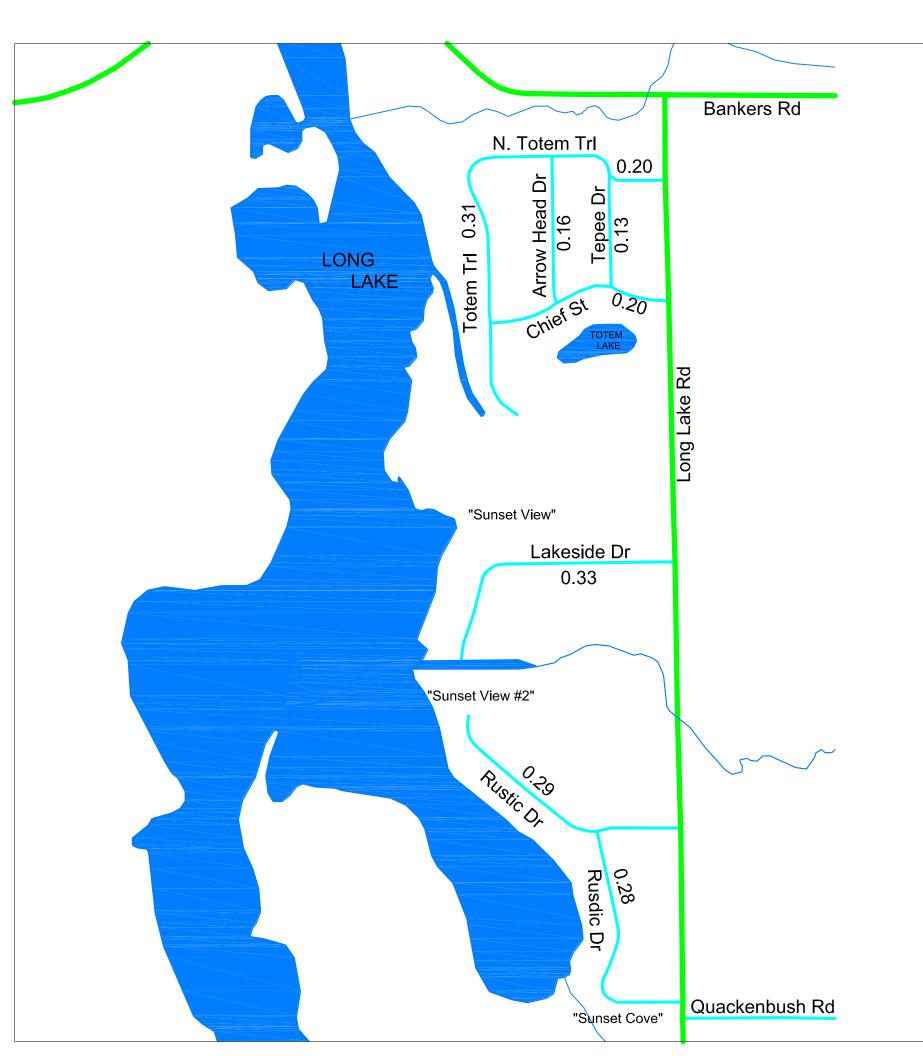

16 T8S, R2W Hillsdale County





Twp or County Line

Corporate Limits

State Trunkline

County Primary

County Local

Adjacent County

Railroad

Primary Road System is 17.40 miles.

Local Road System is 41.12 miles.

I HEREBY CERTIFY THAT THE ROADS SHOWN HEREON BY SYMBOL OR IN GREEN AS PRIMARY ROADS AND THOSE SHOWN HEREON BY SYMBOL OR IN BLUE AS LOCAL ROADS ARE IN USE AND ARE UNDER THE JURISDICTION OF THE COUNTY ROAD COMMISSION.

| Chairman | Date |
|----------|------|

### **READING TWP**





Total Feet 7,128 equals 1.35 miles.

I HEREBY CERTIFY THAT THE ROADS SHOWN HEREON BY SYMBOL OR IN BLUE AS LOCAL ROADS ARE IN USE AND ARE UNDER THE JURISDICTION OF THE COUNTY ROAD COMMISSION.

| Chairman | <br>Date |
|----------|----------|

# **READING TWP**

Section 5 T7S, R4W Hillsdale County





Total Feet 10,032 equals 1.90 miles.

I HEREBY CERTIFY THAT THE ROADS SHOWN HEREON BY SYMBOL OR IN BLUE AS LOCAL ROADS ARE IN USE AND ARE UNDER THE JURISDICTION OF THE COUNTY ROAD COMMISSION.

| Chairman | Date |
|----------|------|

# **READING TWP**

Section 5 T7S, R4W Hillsdale County





Total Feet 6,654 equals 1.26 miles.

I HEREBY CERTIFY THAT THE ROADS SHOWN HEREON BY SYMBOL OR IN BLUE AS LOCAL ROADS ARE IN USE AND ARE UNDER THE JURISDICTION OF THE COUNTY ROAD COMMISSION.

| Chairman | <br>Date |
|----------|----------|

# **READING TWP**

Section 17 T7S, R4W Hillsdale County











Primary Road System is 13.83 miles.

Local Road System is 45.69 miles.

I HEREBY CERTIFY THAT THE ROADS SHOWN HEREON BY SYMBOL OR IN GREEN AS PRIMARY ROADS AND THOSE SHOWN HEREON BY SYMBOL OR IN B