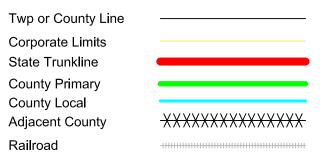

|                       | January 23, 2020 |
|-----------------------|------------------|
| John Sanders, Manager | -                |

Twp or County Line

Corporate Limits

State Trunkline

County Primary

County Local

Adjacent County

Railroad

Primary Road System is 26.02 miles.

Local Road System is 47.72 miles.

I HEREBY CERTIFY THAT THE ROADS SHOWN HEREON BY SYMBOL OR IN GREEN AS PRIMARY ROADS AND THOSE SHOWN HEREON BY SYMBOL OR IN BLUE AS LOCAL ROADS ARE IN USE AND ARE UNDER THE JURISDICTION OF THE COUNTY ROAD COMMISSION.