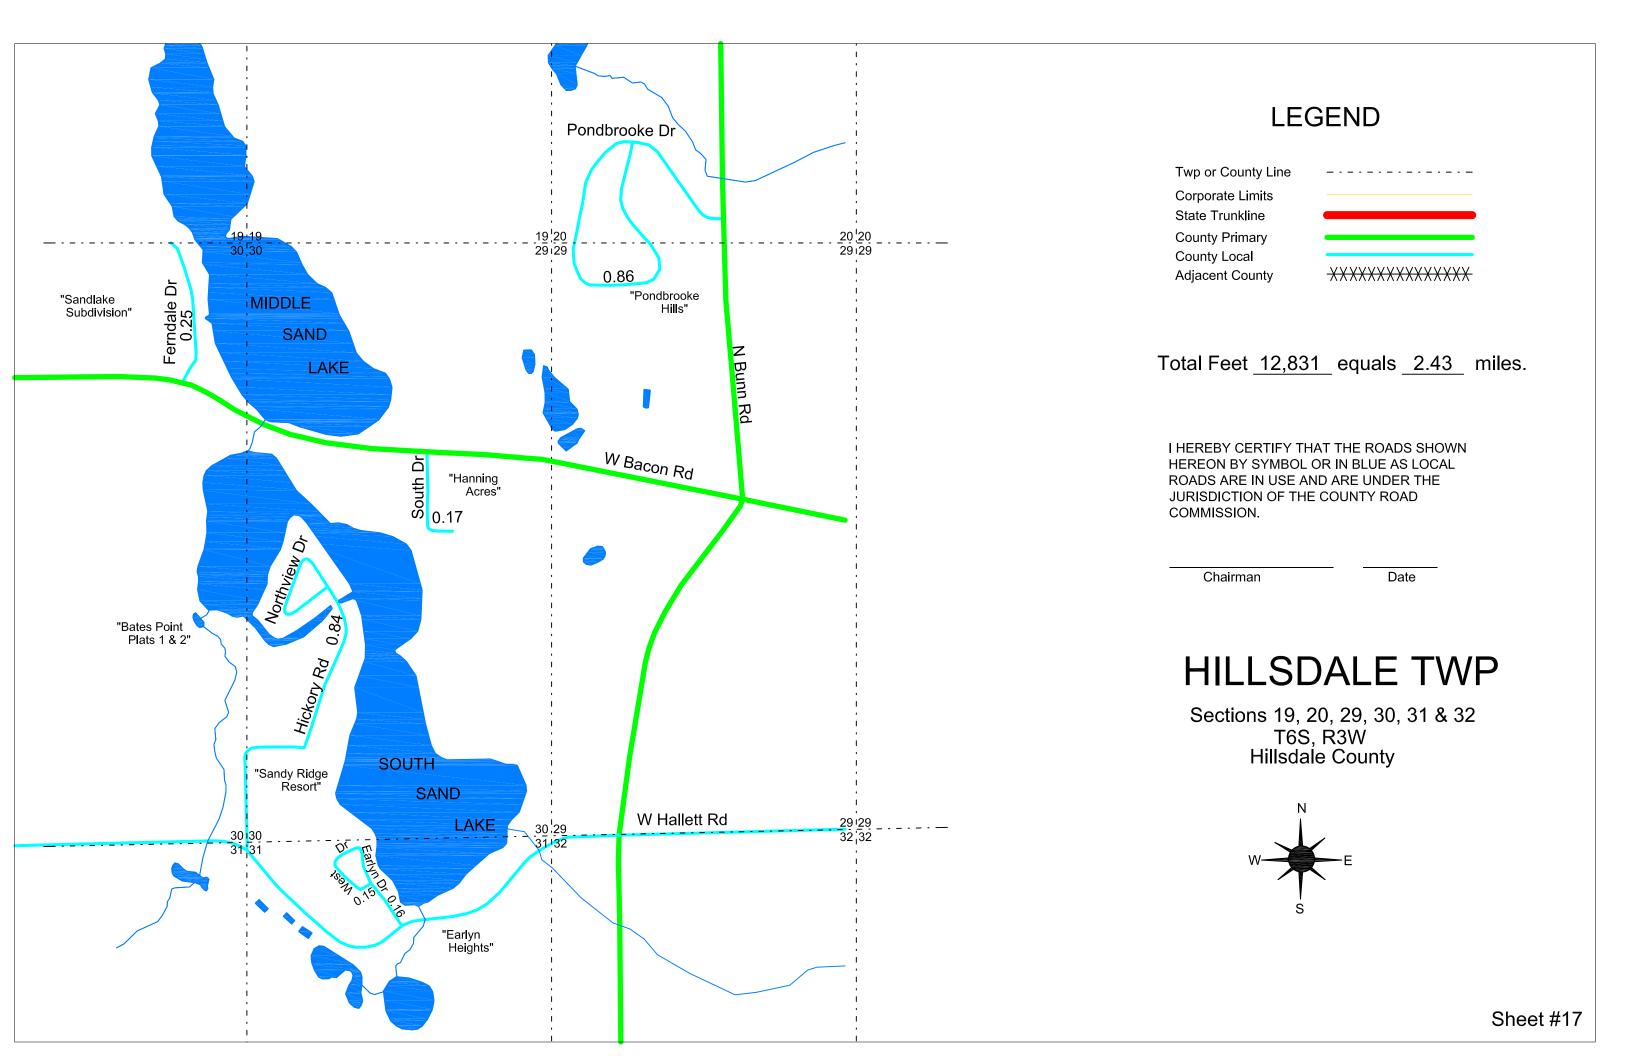

# HILLSDALE TWP

Section 25 T6S, R3W Hillsdale County

#### **LEGEND**

| Twp or County Line |                 |
|--------------------|-----------------|
| Corporate Limits   |                 |
| State Trunkline    |                 |
| County Primary     |                 |
| County Local       |                 |
| Adjacent County    | XXXXXXXXXXXXXXX |

Total Feet 12,778 equals 2.42 miles.

I HEREBY CERTIFY THAT THE ROADS SHOWN HEREON BY SYMBOL OR IN BLUE AS LOCAL ROADS ARE IN USE AND ARE UNDER THE JURISDICTION OF THE COUNTY ROAD COMMISSION.

Date

| Chairman  |  |
|-----------|--|
| Challilan |  |