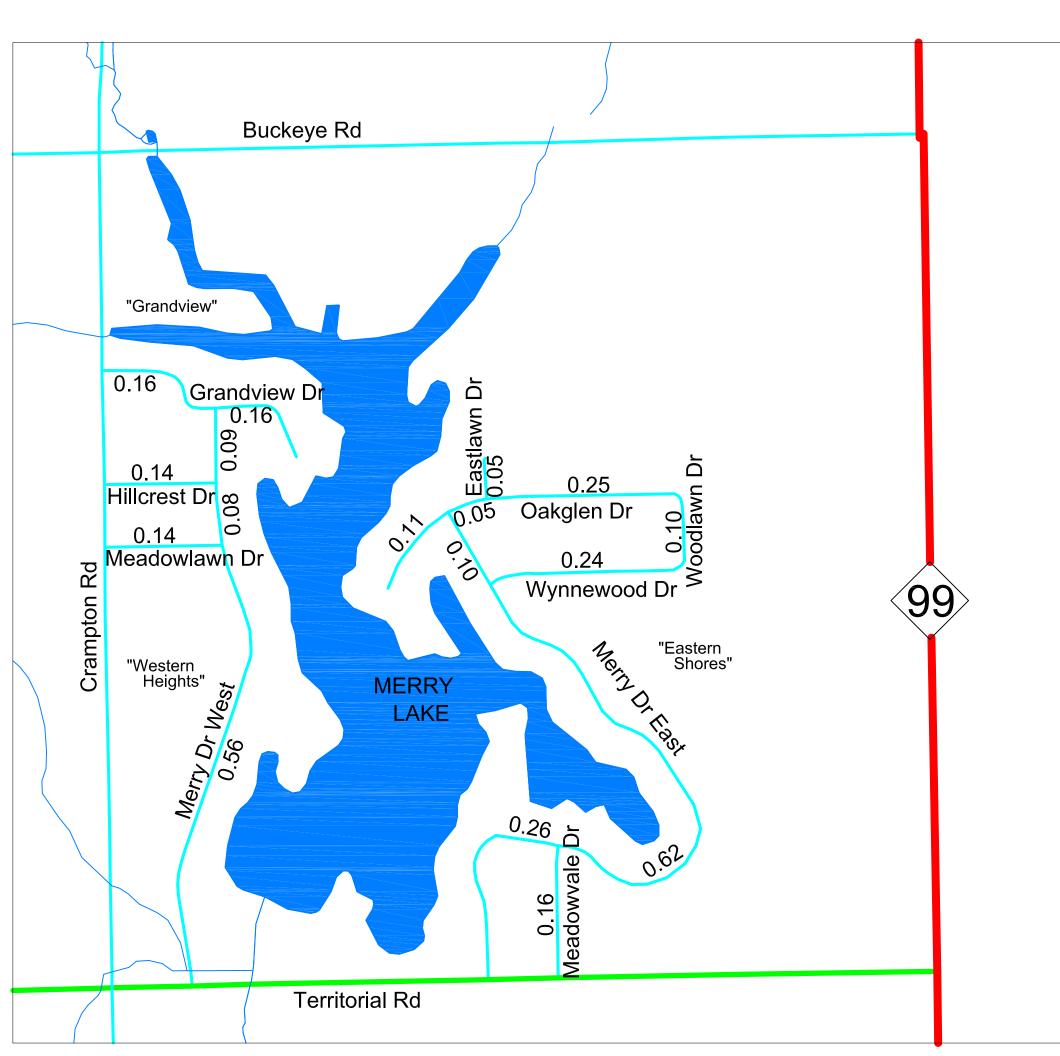

# **AMBOY TWP**

Section 5, T9S, R2W Hillsdale County

#### **LEGEND**

Total Feet <u>28,776</u> equals <u>5.45</u> miles.

I HEREBY CERTIFY THAT THE ROADS SHOWN HEREON BY SYMBOL OR IN BLUE AS LOCAL ROADS ARE IN USE AND ARE UNDER THE JURISDICTION OF THE COUNTY ROAD COMMISSION.