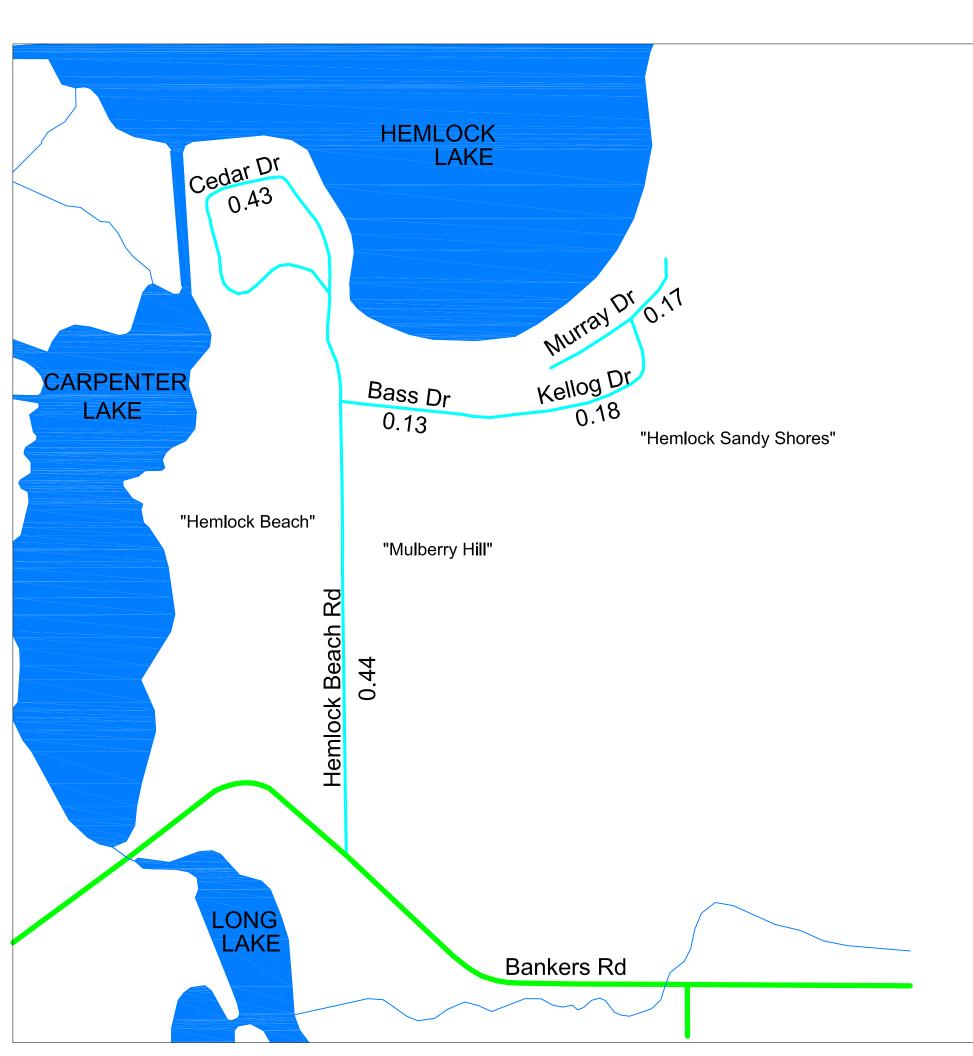

m Rd Mill St 0.06

#### **LEGEND**

Total Feet 1,003 equals 0.19 miles.

I HEREBY CERTIFY THAT THE ROADS SHOWN HEREON BY SYMBOL OR IN BLUE AS LOCAL ROADS ARE IN USE AND ARE UNDER THE JURISDICTION OF THE COUNTY ROAD COMMISSION.

| Chairman | Date |  |
|----------|------|--|

# **RANSOM TWP**

Section 16 T8S, R2W Hillsdale County





Twp or County Line

Corporate Limits

State Trunkline

County Primary

County Local

Adjacent County

Railroad

Primary Road System is 17.40 miles.

Local Road System is 41.12 miles.

I HEREBY CERTIFY THAT THE ROADS SHOWN HEREON BY SYMBOL OR IN GREEN AS PRIMARY ROADS AND THOSE SHOWN HEREON BY SYMBOL OR IN BLUE AS LOCAL ROADS ARE IN USE AND ARE UNDER THE JURISDICTION OF THE COUNTY ROAD COMMISSION.

| Chairman | Date |
|----------|------|

### **READING TWP**





Total Feet 7,128 equals 1.35 miles.

I HEREBY CERTIFY THAT THE ROADS SHOWN HEREON BY SYMBOL OR IN BLUE AS LOCAL ROADS ARE IN USE AND ARE UNDER THE JURISDICTION OF THE COUNTY ROAD COMMISSION.

| Chairman | <br>Date |
|----------|----------|

# **READING TWP**

Section 5 T7S, R4W Hillsdale County





Total Feet 10,032 equals 1.90 miles.

I HEREBY CERTIFY THAT THE ROADS SHOWN HEREON BY SYMBOL OR IN BLUE AS LOCAL ROADS ARE IN USE AND ARE UNDER THE JURISDICTION OF THE COUNTY ROAD COMMISSION.

| Chairman | Date |
|----------|------|

# **READING TWP**

Section 5 T7S, R4W Hillsdale County





Total Feet 6,654 equals 1.26 miles.

I HEREBY CERTIFY THAT THE ROADS SHOWN HEREON BY SYMBOL OR IN BLUE AS LOCAL ROADS ARE IN USE AND ARE UNDER THE JURISDICTION OF THE COUNTY ROAD COMMISSION.

| Chairman