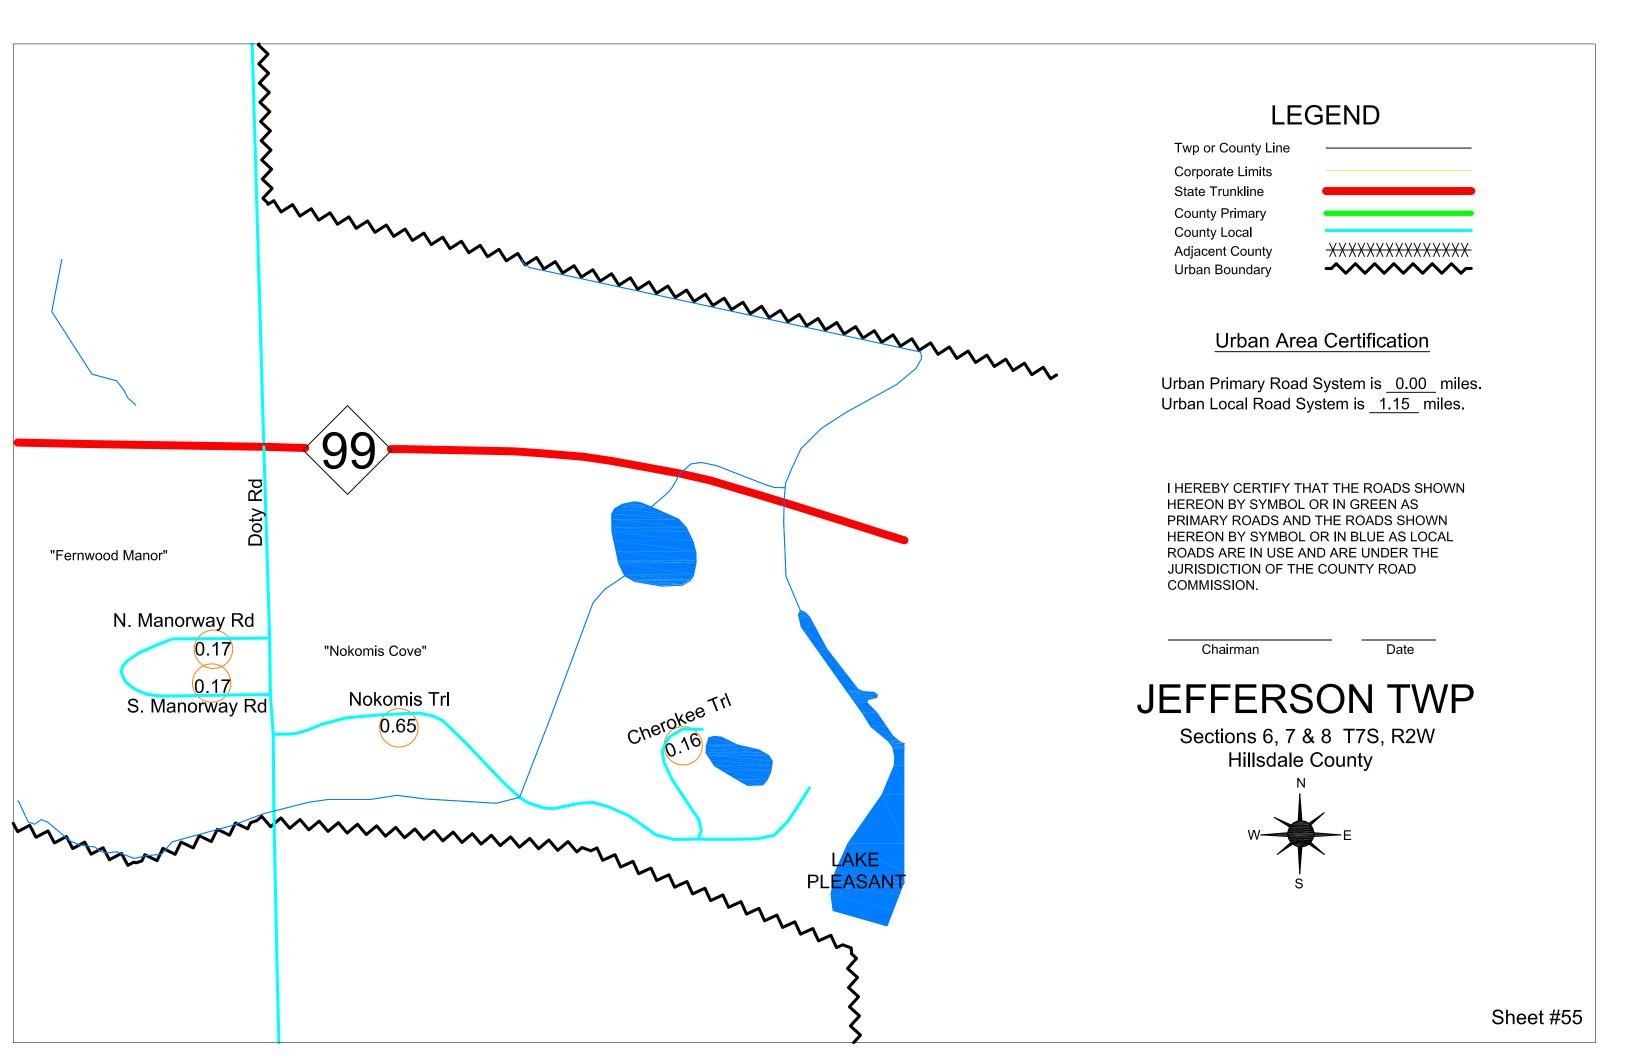

## **JEFFERSON TWP**

Total Feet 12,091 equals 2.29 miles.

I HEREBY CERTIFY THAT THE ROADS SHOWN HEREON BY SYMBOL OR IN BLUE AS LOCAL ROADS ARE IN USE AND ARE UNDER THE JURISDICTION OF THE COUNTY ROAD COMMISSION.

| Chairman | Date |
|----------|------|