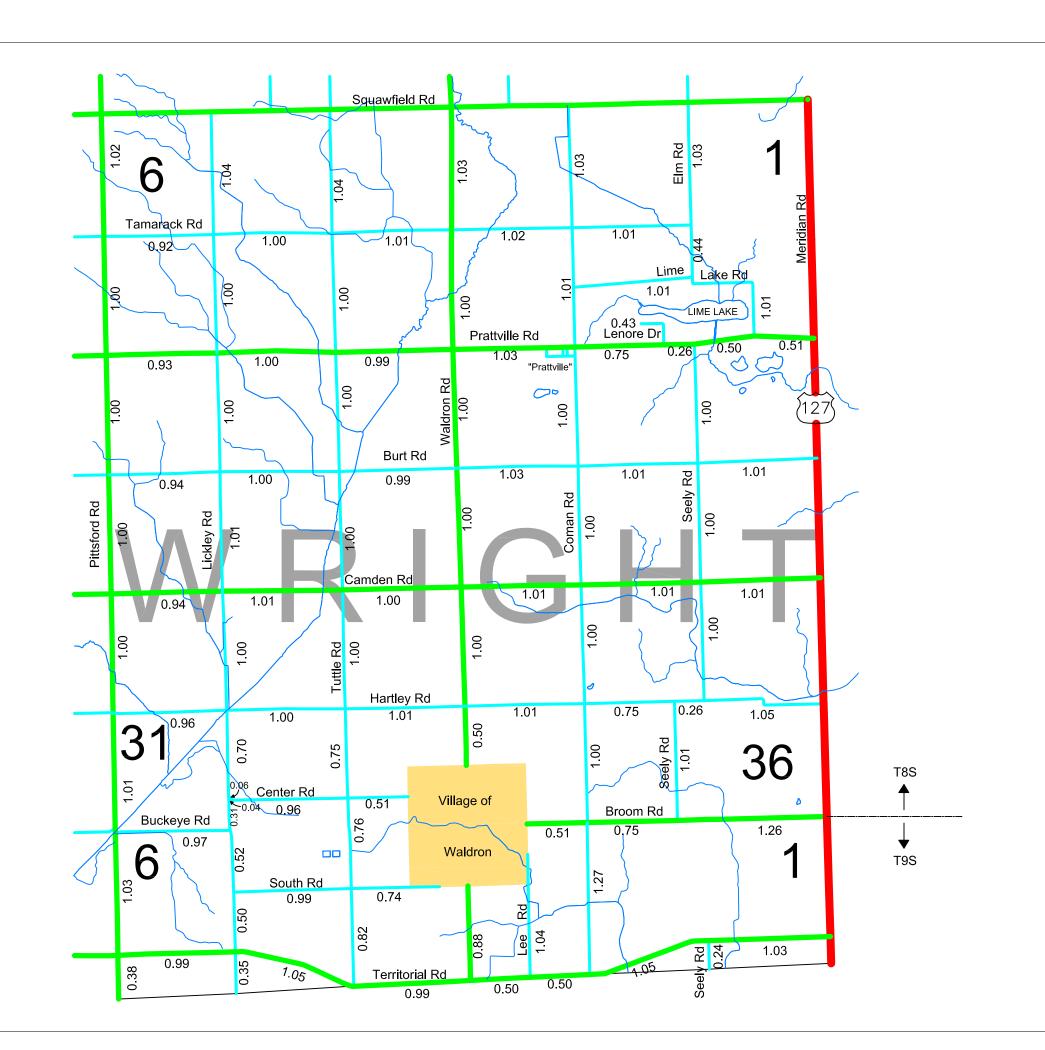

# **WRIGHT TWP**

# Prattville Rd Substituting the second street of th

## **LEGEND**

Total Feet 2,587 equals 0.49 miles.

I HEREBY CERTIFY THAT THE ROADS SHOWN HEREON BY SYMBOL OR IN BLUE AS LOCAL ROADS ARE IN USE AND ARE UNDER THE JURISDICTION OF THE COUNTY ROAD COMMISSION.

Chairman Date

# **WRIGHT TWP**

Section 15 T8S, R1W Hillsdale County

Twp or County Line

Corporate Limits
State Trunkline

County Primary
County Local
Adjacent County
Urban Boundary
Railroad