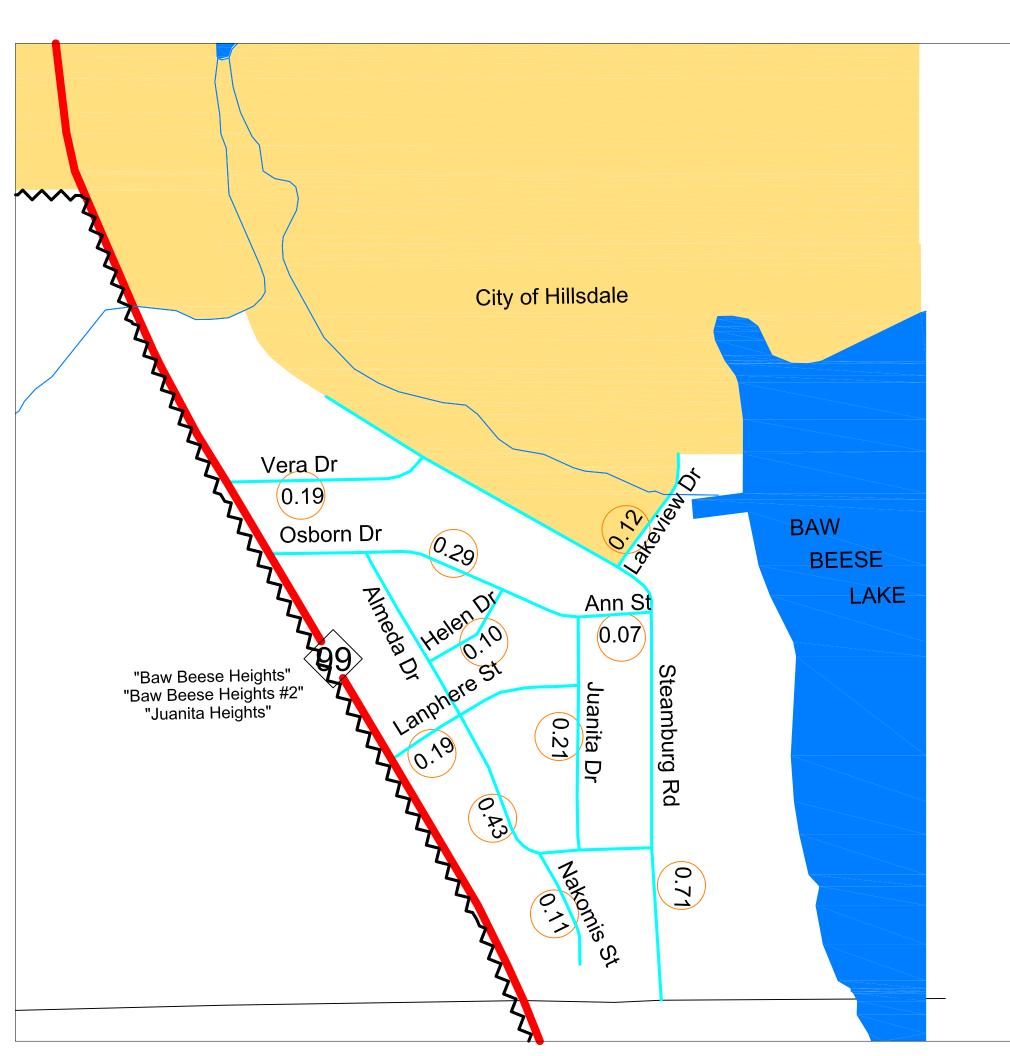

# City of Hillsdale "Baw Beese Heights" "Baw Beese Heights #2" "Juanita Heights" Vera Dr 0.71 0.19 **BAW** Osborn Dr 0.29 BEESE Almeda Di Helen Dr LAKE Ann St 0.07 LanphereSt Steamburg Rd Juanita Dr 0.21 0.19 0.43 Nakomis St

#### **LEGEND**

| Twp or County Line |                 |
|--------------------|-----------------|
| Corporate Limits   |                 |
| State Trunkline    |                 |
| County Primary     |                 |
| County Local       |                 |
| Adjacent County    | XXXXXXXXXXXXXXX |

Total Feet 12,778 equals 2.42 miles.

I HEREBY CERTIFY THAT THE ROADS SHOWN HEREON BY SYMBOL OR IN BLUE AS LOCAL ROADS ARE IN USE AND ARE UNDER THE JURISDICTION OF THE COUNTY ROAD COMMISSION.

Date

| Chairman  |  |
|-----------|--|
| Challilan |  |