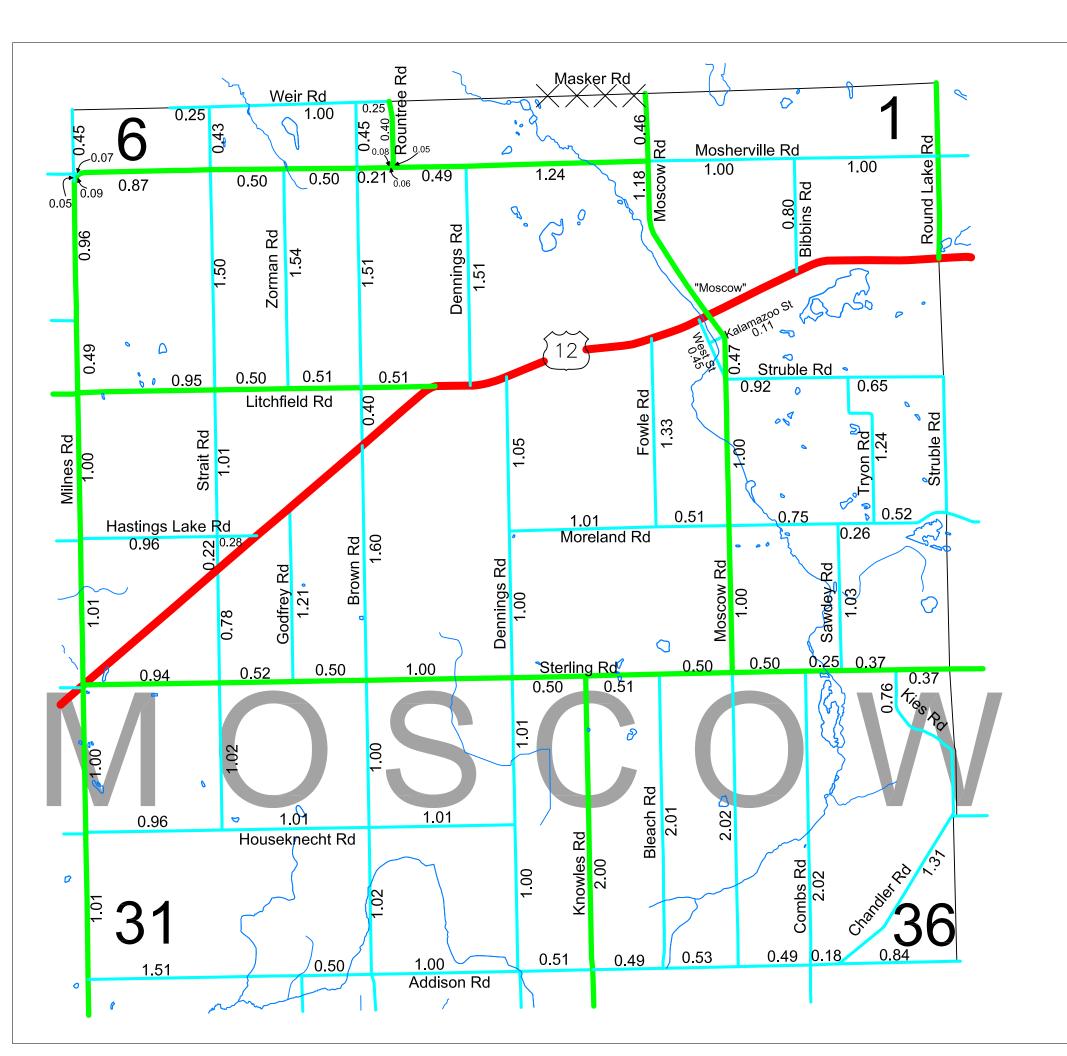

# **MOSCOW TWP**

Twp or County Line

Corporate Limits
State Trunkline

County Primary
County Local
Adjacent County

Railroad

Primary Road System is 24.14 miles.

Local Road System is 46.34 miles.

I HEREBY CERTIFY THAT THE ROADS SHOWN HEREON BY SYMBOL OR IN GREEN AS PRIMARY ROADS AND THOSE SHOWN HEREON BY SYMBOL OR IN BLUE AS LOCAL ROADS ARE IN USE AND ARE UNDER THE JURISDICTION OF THE COUNTY ROAD COMMISSION.

|          | <u>_</u> |
|----------|----------|
| Chairman | Date     |