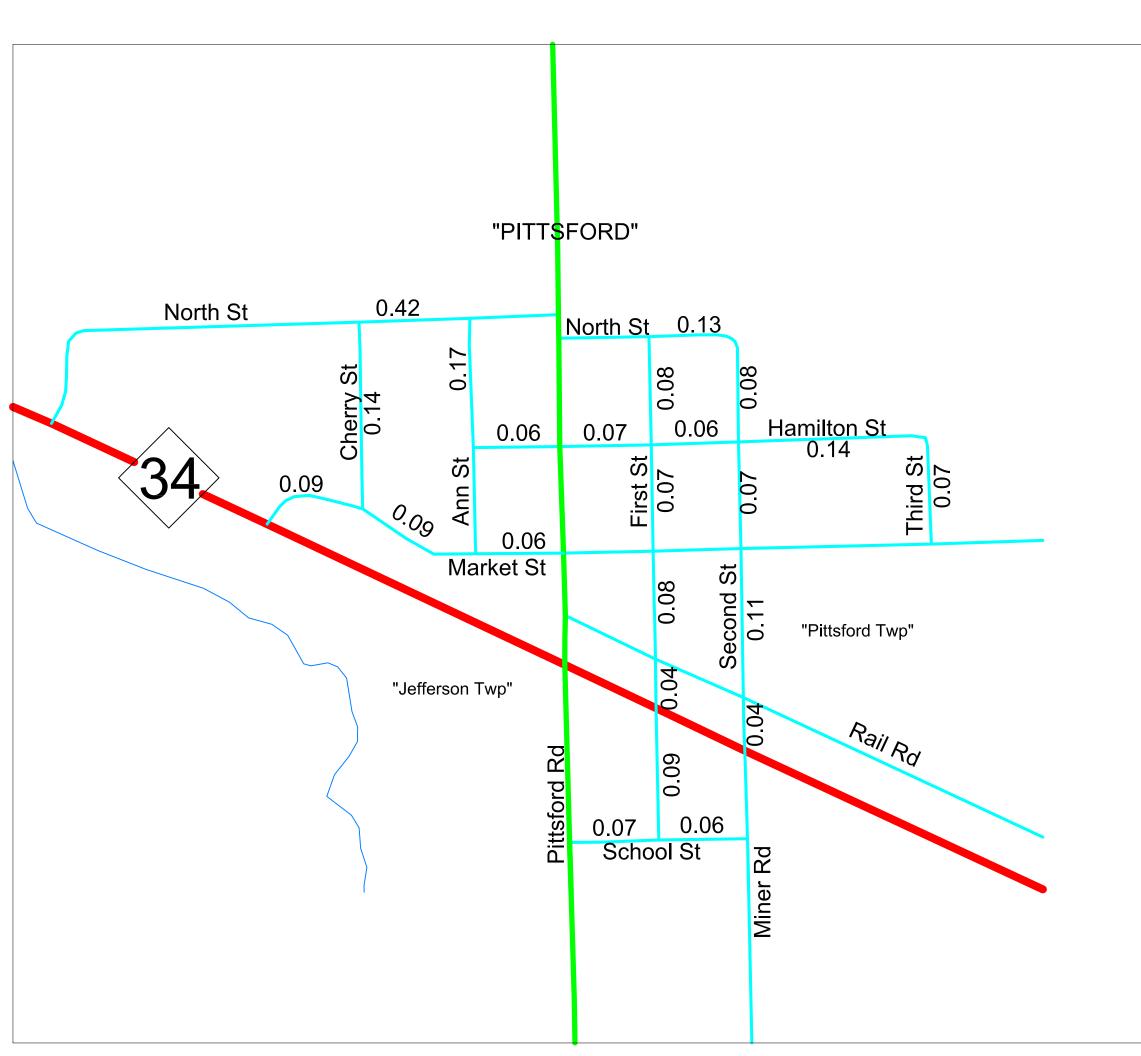

# PITTSFORD & JEFFERSON TWP

Sections 13 & 18 T7S, R1,2W Hillsdale County

Jefferson Twp 1.03 Miles
Pittsford Twp 1.26 Miles
TOTAL 2.29 Miles

Total Feet 6,178 equals 1.17 miles.

I HEREBY CERTIFY THAT THE ROADS SHOWN HEREON BY SYMBOL OR IN BLUE AS LOCAL ROADS ARE IN USE AND ARE UNDER THE JURISDICTION OF THE COUNTY ROAD COMMISSION.

| Chairman | <br>Date |
|----------|----------|