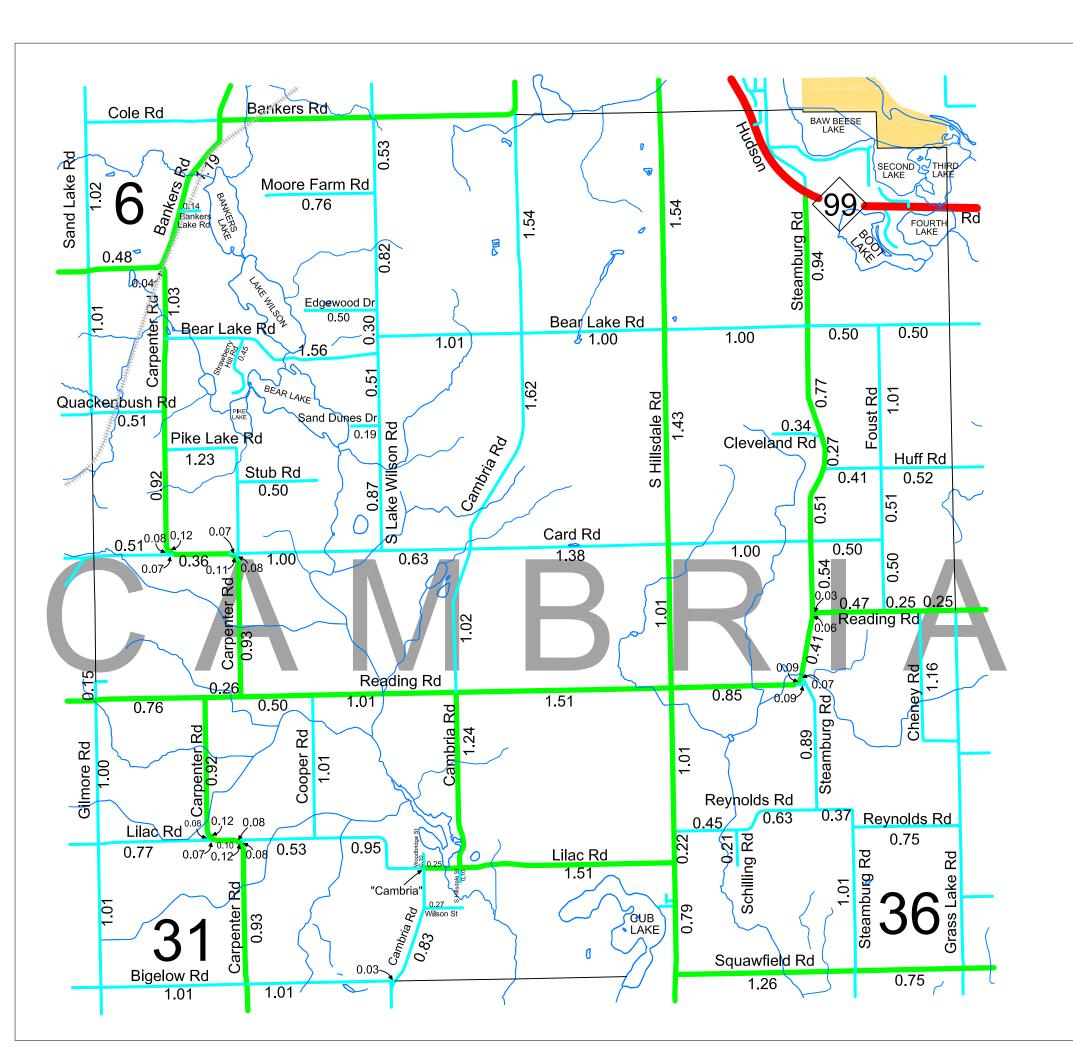

## **CAMBRIA TWP**

#### **LEGEND** Twp or County Line Corporate Limits State Trunkline **County Primary** 0.12 Bates Dr County Local **BAW BEESE LAKE Adjacent County** Total Feet 12,883 equals 2.44 miles. 0.84 Steamburg Ro I HEREBY CERTIFY THAT THE ROADS SHOWN Ash Te Wette Beach Dr HEREON BY SYMBOL OR IN BLUE AS LOCAL SECOND ROADS ARE IN USE AND ARE UNDER THE **THIRD** 0.22 JURISDICTION OF THE COUNTY ROAD LAKE COMMISSION. LAKE Chairman Date Lakeshore Dr **CAMBRIA TWP** 0.28 Sections 1 & 2 T7S, R3W 0.34 Lakeview Ct Hillsdale County **FOURTH LAKE BOOT** LAKE

Sheet #10