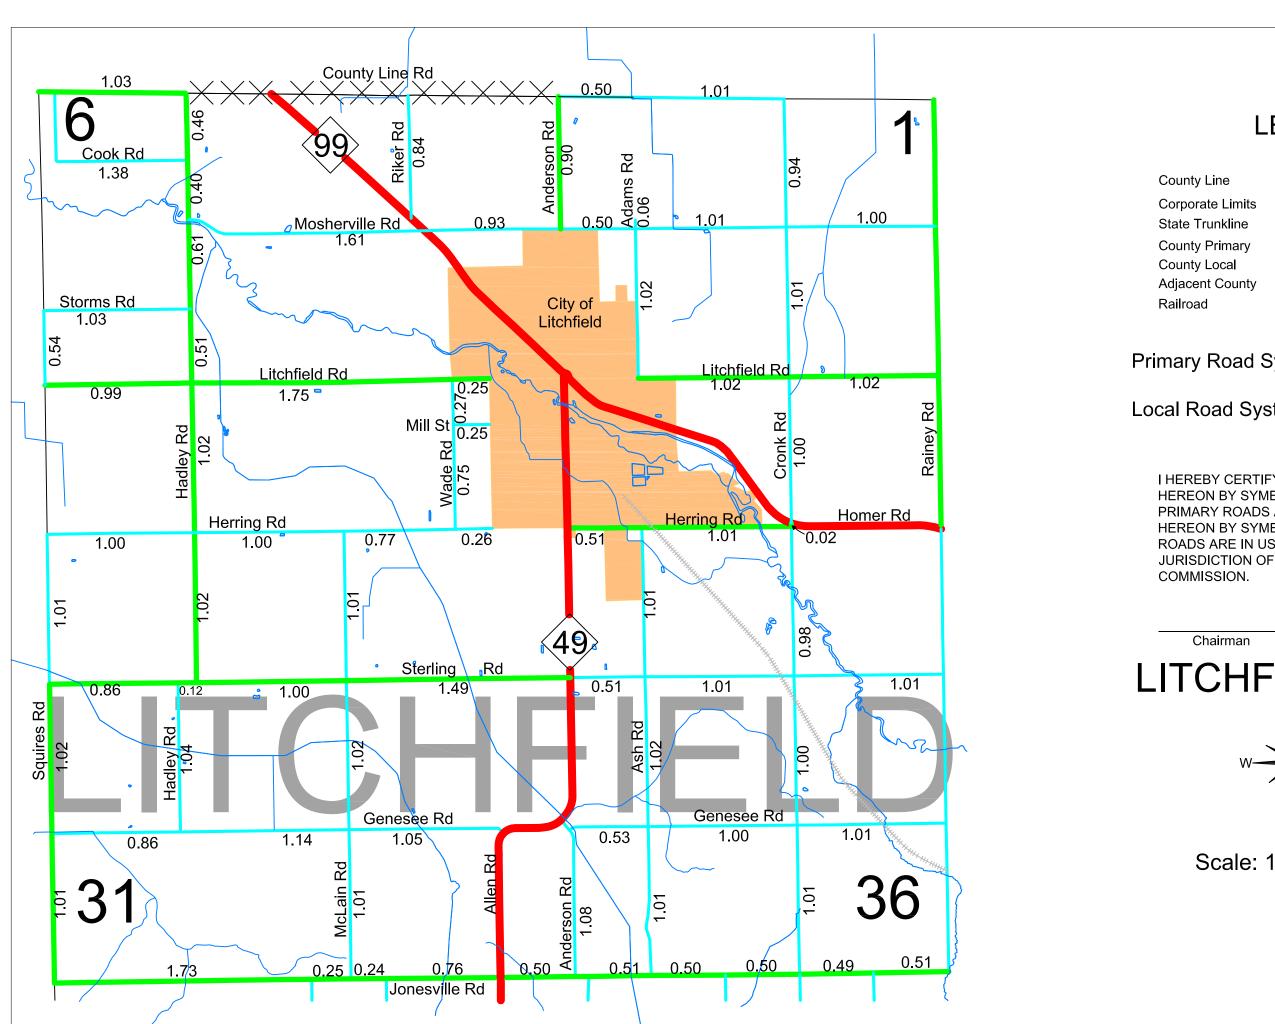

# LITCHFIELD TWP

Primary Road System is 24.50 miles.

Local Road System is 51.30 miles.

I HEREBY CERTIFY THAT THE ROADS SHOWN HEREON BY SYMBOL OR IN GREEN AS PRIMARY ROADS AND THOSE SHOWN HEREON BY SYMBOL OR IN BLUE AS LOCAL ROADS ARE IN USE AND ARE UNDER THE JURISDICTION OF THE COUNTY ROAD COMMISSION.

|          | <u> </u> |
|----------|----------|
| Chairman | Date     |