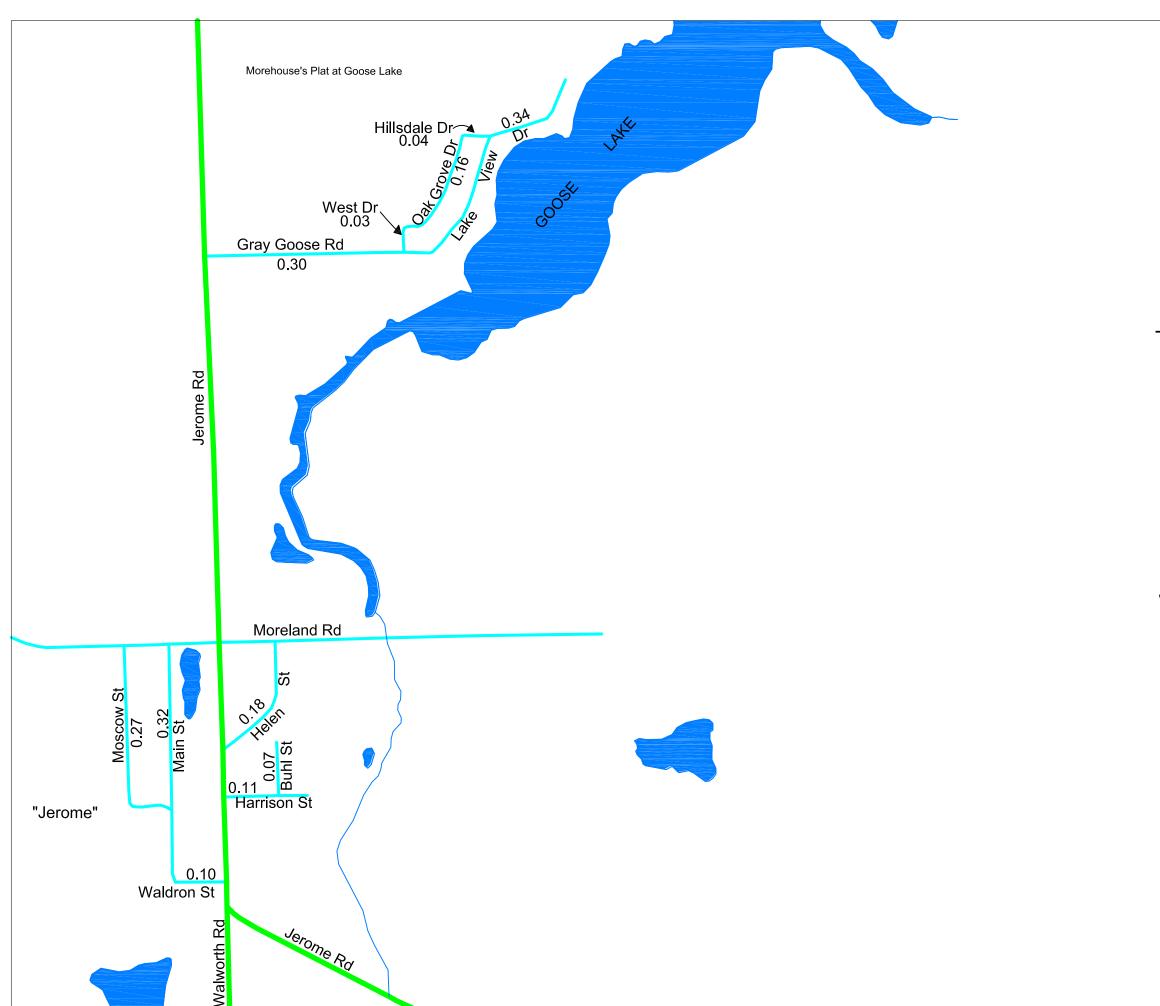

# HILLSDALE TWP

Section 25 T6S, R3W Hillsdale County

# City of Hillsdale "Baw Beese Heights" "Baw Beese Heights #2" "Juanita Heights" Vera Dr 0.71 0.19 **BAW** Osborn Dr 0.29 BEESE Almeda Di Helen Dr LAKE Ann St 0.07 LanphereSt Steamburg Rd Juanita Dr 0.21 0.19 0.43 Nakomis St

#### **LEGEND**

| Twp or County Line |                 |
|--------------------|-----------------|
| Corporate Limits   |                 |
| State Trunkline    |                 |
| County Primary     |                 |
| County Local       |                 |
| Adjacent County    | XXXXXXXXXXXXXXX |

Total Feet 12,778 equals 2.42 miles.

I HEREBY CERTIFY THAT THE ROADS SHOWN HEREON BY SYMBOL OR IN BLUE AS LOCAL ROADS ARE IN USE AND ARE UNDER THE JURISDICTION OF THE COUNTY ROAD COMMISSION.

Date

| Chairman  |  |
|-----------|--|
| Challilan |  |