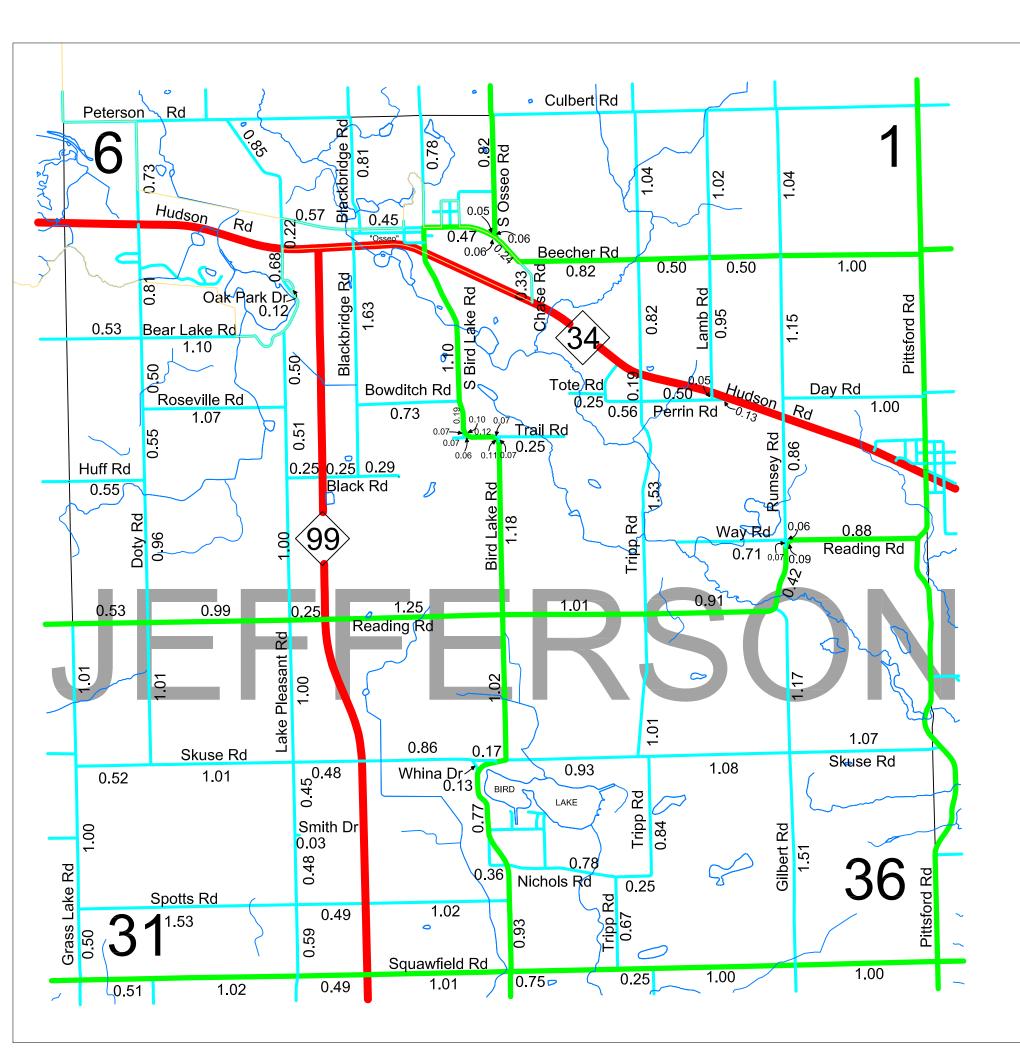

## **JEFFERSON TWP**

Total Feet 12,091 equals 2.29 miles.

I HEREBY CERTIFY THAT THE ROADS SHOWN HEREON BY SYMBOL OR IN BLUE AS LOCAL ROADS ARE IN USE AND ARE UNDER THE JURISDICTION OF THE COUNTY ROAD COMMISSION.

| Chairman | Date |
|----------|------|