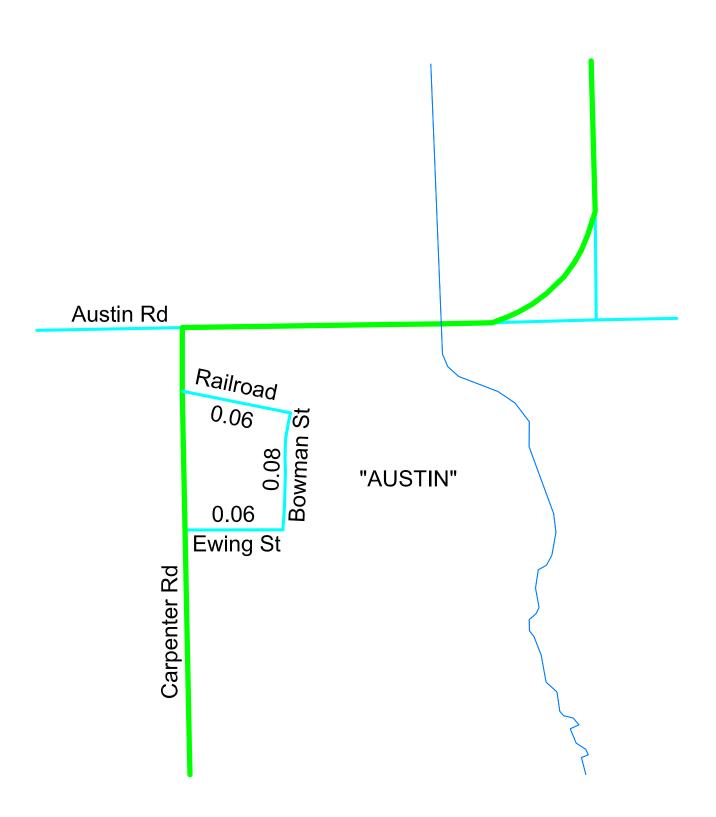

### **RANSOM TWP**

# Middle St 0.07 West St 0.06 "Ransom" Bird Lake Rd Ransom Rd Mill St 0.06

#### **LEGEND**

Total Feet 1,003 equals 0.19 miles.

I HEREBY CERTIFY THAT THE ROADS SHOWN HEREON BY SYMBOL OR IN BLUE AS LOCAL ROADS ARE IN USE AND ARE UNDER THE JURISDICTION OF THE COUNTY ROAD COMMISSION.