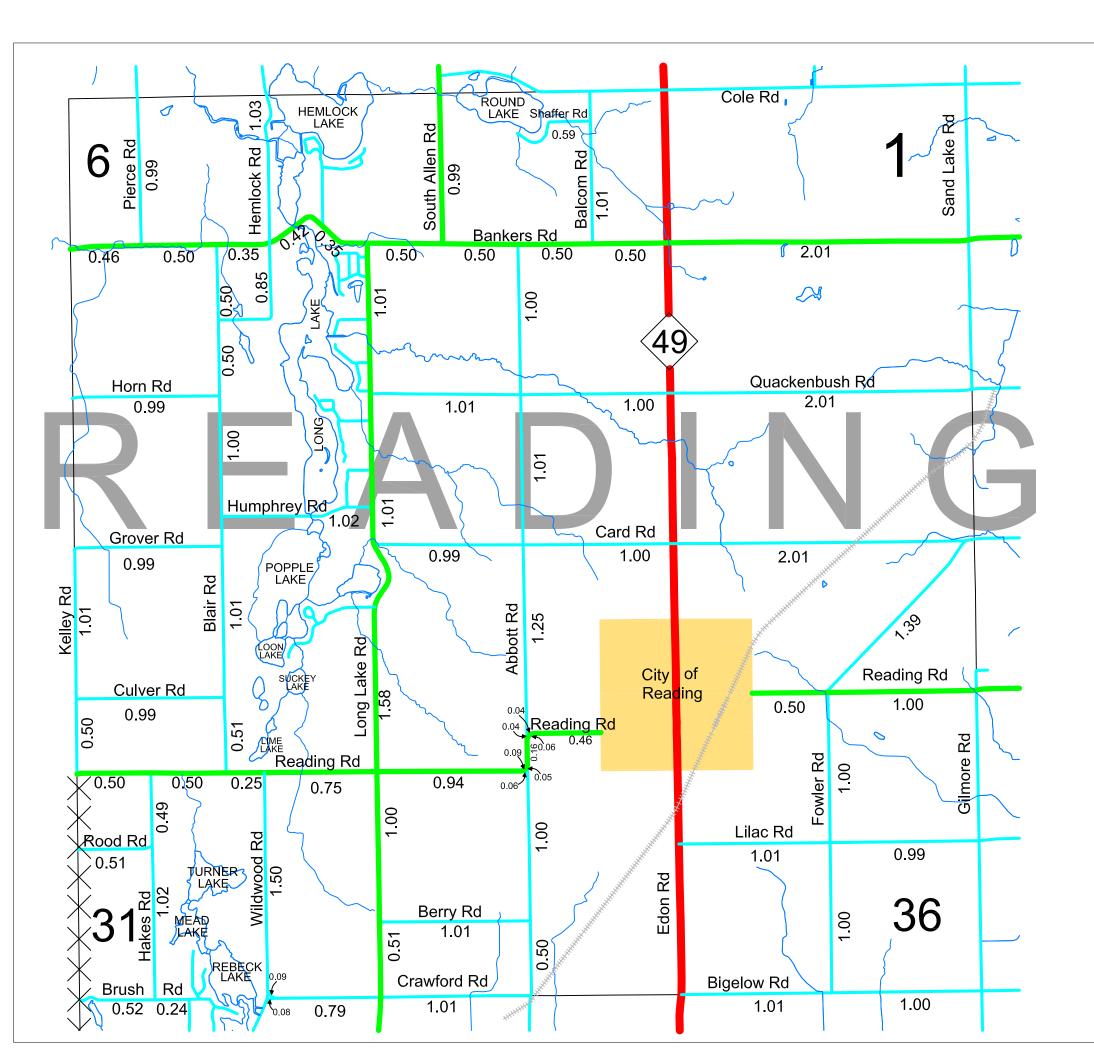

### **READING TWP**

Total Feet 7,128 equals 1.35 miles.

I HEREBY CERTIFY THAT THE ROADS SHOWN HEREON BY SYMBOL OR IN BLUE AS LOCAL ROADS ARE IN USE AND ARE UNDER THE JURISDICTION OF THE COUNTY ROAD COMMISSION.

| Chairman | <br>Date |
|----------|----------|

# **READING TWP**

Section 5 T7S, R4W Hillsdale County

Total Feet 10,032 equals 1.90 miles.

I HEREBY CERTIFY THAT THE ROADS SHOWN HEREON BY SYMBOL OR IN BLUE AS LOCAL ROADS ARE IN USE AND ARE UNDER THE JURISDICTION OF THE COUNTY ROAD COMMISSION.

| Chairman | Date |
|----------|------|

# **READING TWP**

Section 5 T7S, R4W Hillsdale County

Total Feet 6,654 equals 1.26 miles.

I HEREBY CERTIFY THAT THE ROADS SHOWN HEREON BY SYMBOL OR IN BLUE AS LOCAL ROADS ARE IN USE AND ARE UNDER THE JURISDICTION OF THE COUNTY ROAD COMMISSION.

# **READING TWP**

Section 17 T7S, R4W Hillsdale County

Primary Road System is 13.83 miles.

Local Road System is 45.69 miles.

I HEREBY CERTIFY THAT THE ROADS SHOWN HEREON BY SYMBOL OR IN GREEN AS PRIMARY ROADS AND THOSE SHOWN HEREON BY SYMBOL OR IN BLUE AS LOCAL ROADS ARE IN USE AND ARE UNDER THE JURISDICTION OF THE COUNTY ROAD COMMISSION.

|          | <u></u> |
|----------|---------|
| Chairman | Date    |