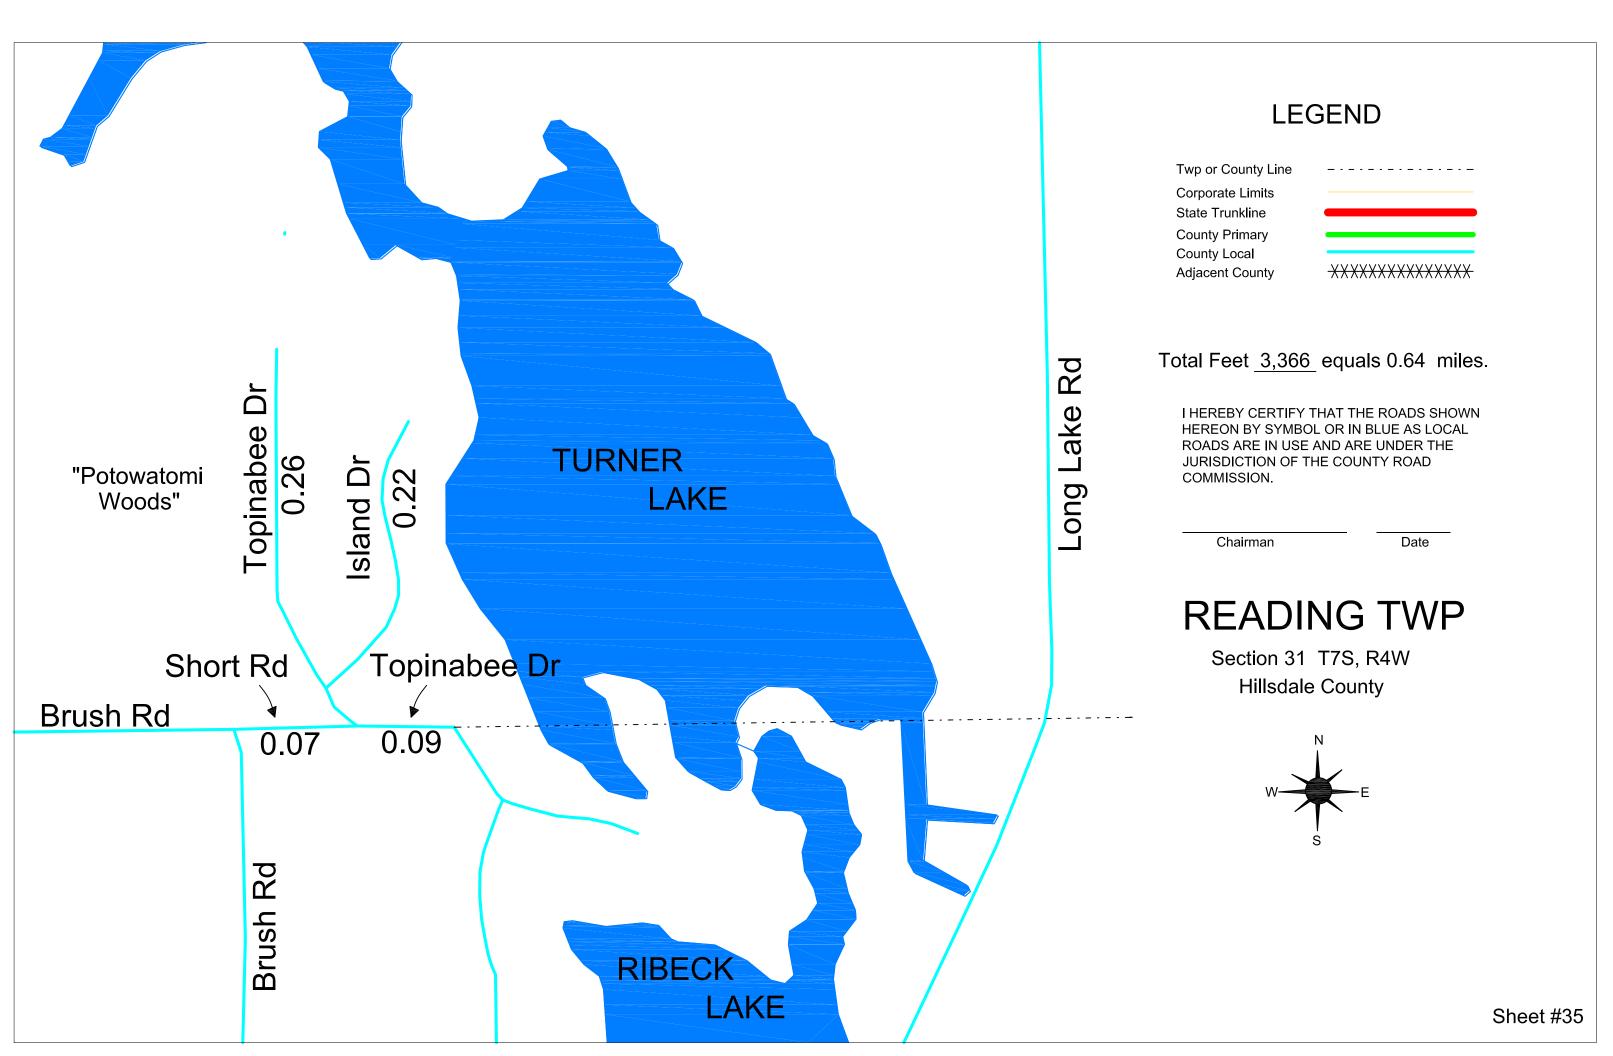

### **READING TWP**

Total Feet 7,128 equals 1.35 miles.

I HEREBY CERTIFY THAT THE ROADS SHOWN HEREON BY SYMBOL OR IN BLUE AS LOCAL ROADS ARE IN USE AND ARE UNDER THE JURISDICTION OF THE COUNTY ROAD COMMISSION.

| Chairman | <br>Date |
|----------|----------|

# **READING TWP**

Section 5 T7S, R4W Hillsdale County

Total Feet 10,032 equals 1.90 miles.

I HEREBY CERTIFY THAT THE ROADS SHOWN HEREON BY SYMBOL OR IN BLUE AS LOCAL ROADS ARE IN USE AND ARE UNDER THE JURISDICTION OF THE COUNTY ROAD COMMISSION.

| Chairman | Date |
|----------|------|

# **READING TWP**

Section 5 T7S, R4W Hillsdale County

Total Feet 6,654 equals 1.26 miles.

I HEREBY CERTIFY THAT THE ROADS SHOWN HEREON BY SYMBOL OR IN BLUE AS LOCAL ROADS ARE IN USE AND ARE UNDER THE JURISDICTION OF THE COUNTY ROAD COMMISSION.