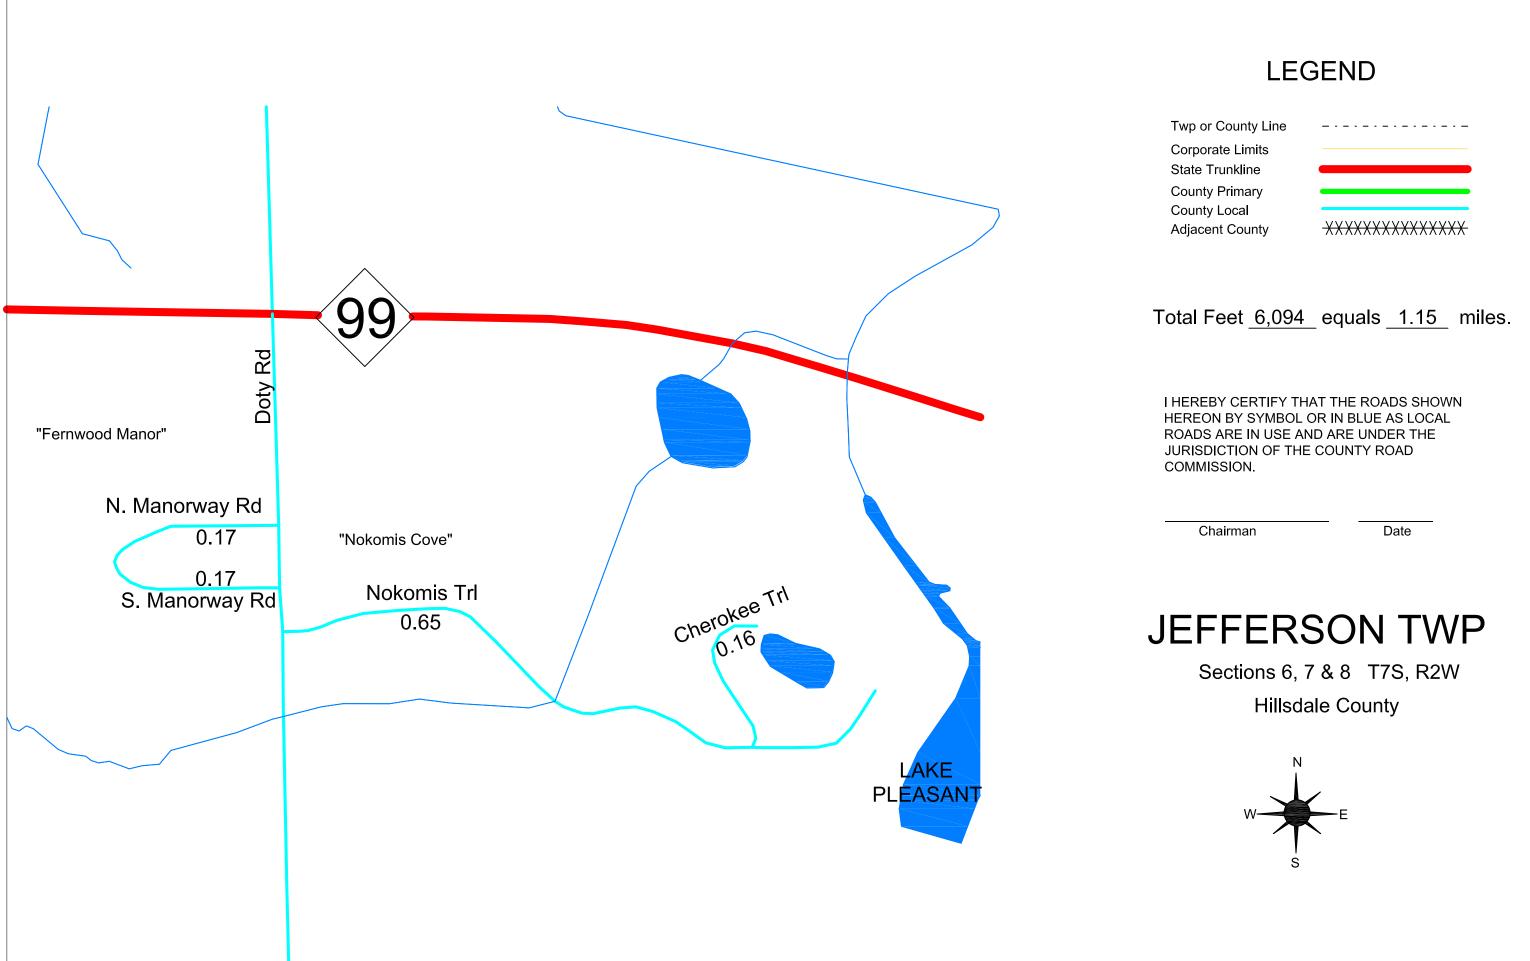

## **JEFFERSON TWP**

Total Feet 12,091 equals 2.29 miles.

I HEREBY CERTIFY THAT THE ROADS SHOWN HEREON BY SYMBOL OR IN BLUE AS LOCAL ROADS ARE IN USE AND ARE UNDER THE JURISDICTION OF THE COUNTY ROAD COMMISSION.

| Chairman | Date |
|----------|------|