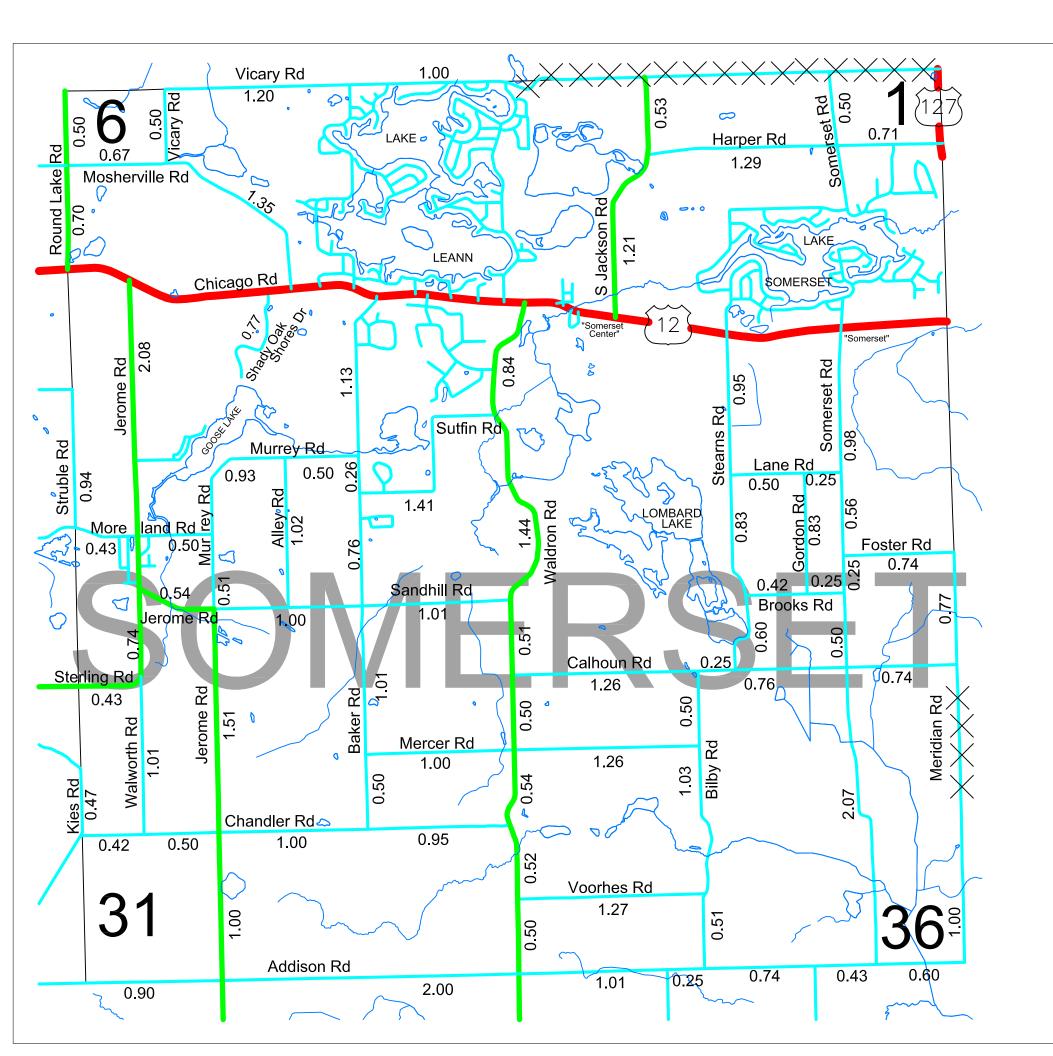

# **SOMERSET TWP**

Total Feet 75,824 equals 14.55 miles.

I HEREBY CERTIFY THAT THE ROADS SHOWN HEREON BY SYMBOL OR IN BLUE AS LOCAL ROADS ARE IN USE AND ARE UNDER THE JURISDICTION OF THE COUNTY ROAD COMMISSION.

| Chairman | Date |
|----------|------|

# **SOMERSET TWP**

Sections 3-5 & 8-10 T5S, R1W Hillsdale County

Total Feet 10,138 equals 1.92 miles.

I HEREBY CERTIFY THAT THE ROADS SHOWN HEREON BY SYMBOL OR IN BLUE AS LOCAL ROADS ARE IN USE AND ARE UNDER THE JURISDICTION OF THE COUNTY ROAD COMMISSION.

# **SOMERSET TWP**

Sections 18 & 19 T5S, R1W Hillsdale County

Twp or County Line

Corporate Limits
State Trunkline

County Primary
County Local
Adjacent County
Railroad

Primary Road System is 22.46 miles.

Local Road System is 39.42 miles.

I HEREBY CERTIFY THAT THE ROADS SHOWN HEREON BY SYMBOL OR IN GREEN AS PRIMARY ROADS AND THOSE SHOWN HEREON BY SYMBOL OR IN BLUE AS LOCAL ROADS ARE IN USE AND ARE UNDER THE JURISDICTION OF THE COUNTY ROAD COMMISSION.

|          | <u></u> |
|----------|---------|
| Chairman | Date    |