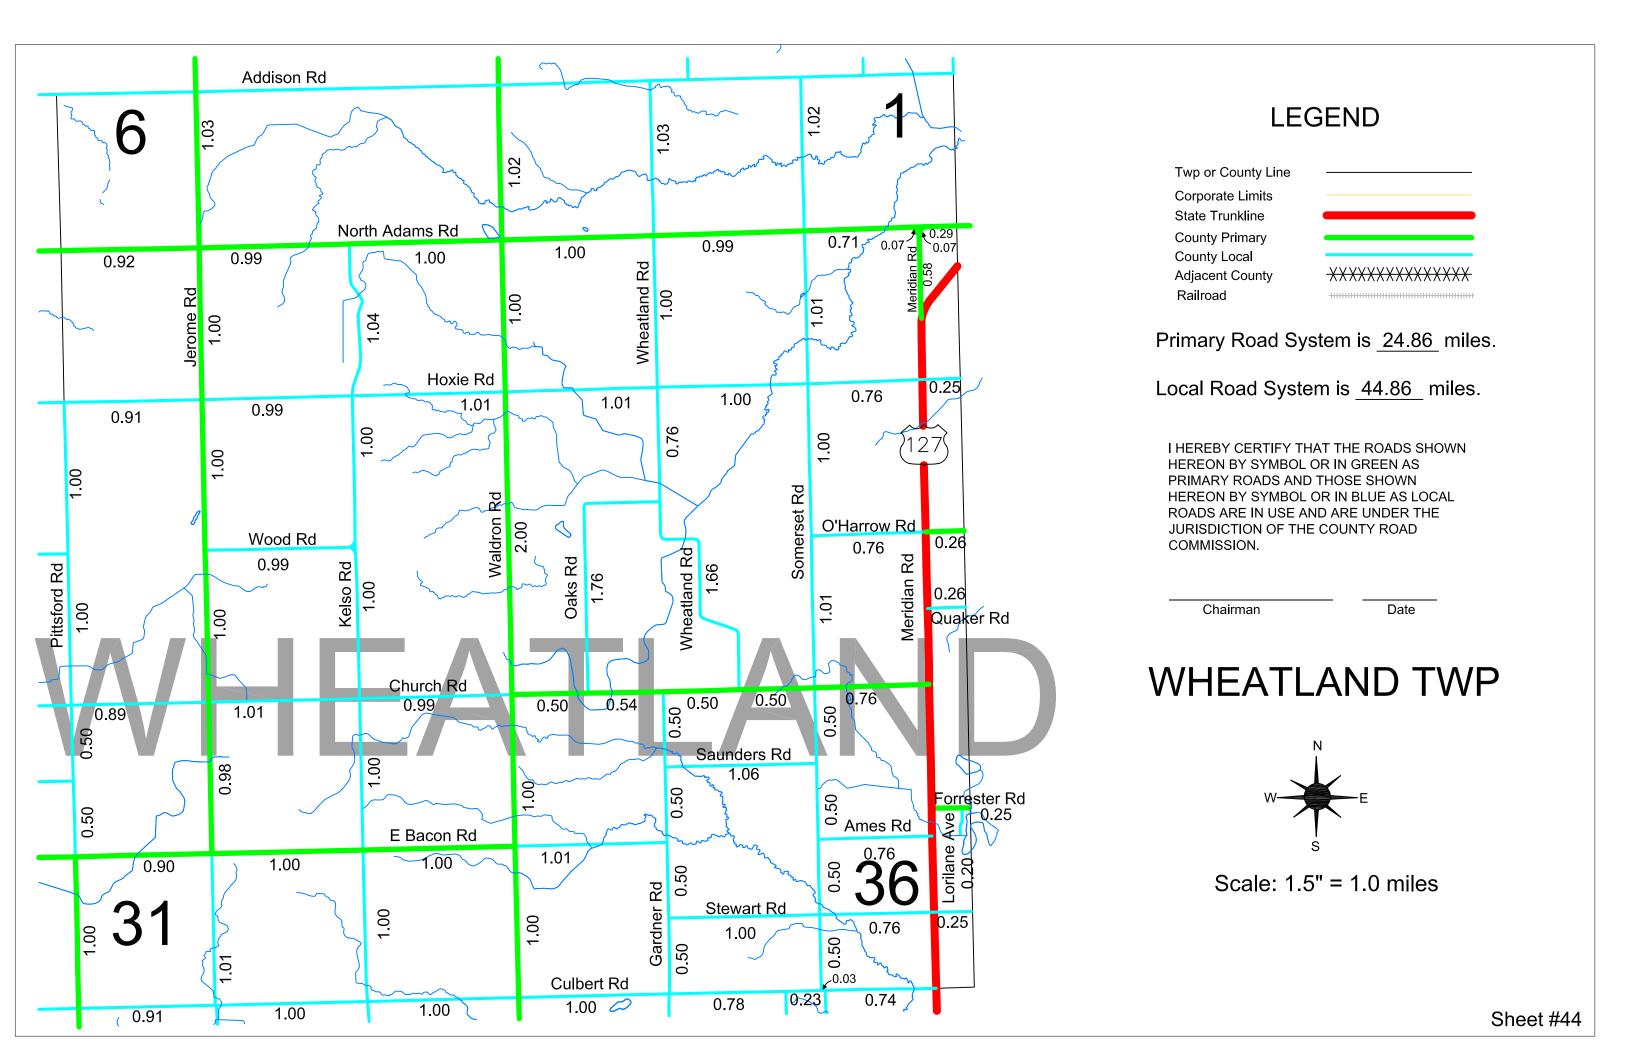

# **WOODBRIDGE TWP**

Section 12 T8S, R3W Hillsdale County

Twp or County Line

Corporate Limits
State Trunkline

County Primary
County Local
Adjacent County

Railroad

Primary Road System is 34.43 miles.

Local Road System is 52.57 miles.

I HEREBY CERTIFY THAT THE ROADS SHOWN HEREON BY SYMBOL OR IN GREEN AS PRIMARY ROADS AND THOSE SHOWN HEREON BY SYMBOL OR IN BLUE AS LOCAL ROADS ARE IN USE AND ARE UNDER THE JURISDICTION OF THE COUNTY ROAD COMMISSION.

| Chairman | Date |
|----------|------|