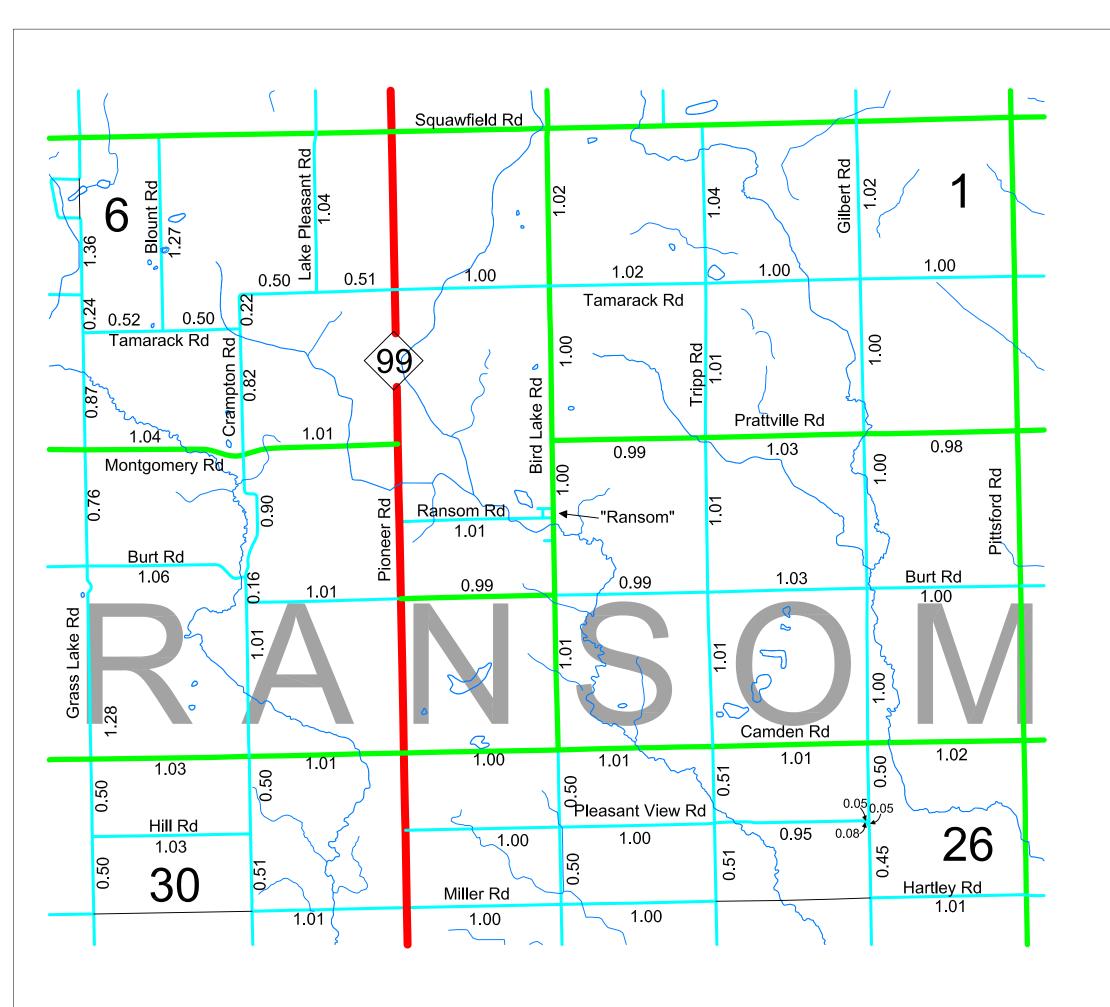

### **RANSOM TWP**

# Middle St 0.07 West St 0.06 "Ransom" Bird Lake Rd Ransom Rd Mill St 0.06

#### **LEGEND**

Total Feet 1,003 equals 0.19 miles.

I HEREBY CERTIFY THAT THE ROADS SHOWN HEREON BY SYMBOL OR IN BLUE AS LOCAL ROADS ARE IN USE AND ARE UNDER THE JURISDICTION OF THE COUNTY ROAD COMMISSION.

| Chairman | Date |  |
|----------|------|--|

# **RANSOM TWP**

Section 16 T8S, R2W Hillsdale County

Twp or County Line

Corporate Limits

State Trunkline

County Primary

County Local

Adjacent County

Railroad

Primary Road System is 17.40 miles.

Local Road System is 41.12 miles.

I HEREBY CERTIFY THAT THE ROADS SHOWN HEREON BY SYMBOL OR IN GREEN AS PRIMARY ROADS AND THOSE SHOWN HEREON BY SYMBOL OR IN BLUE AS LOCAL ROADS ARE IN USE AND ARE UNDER THE JURISDICTION OF THE COUNTY ROAD COMMISSION.

| Chairman | Date |
|----------|------|