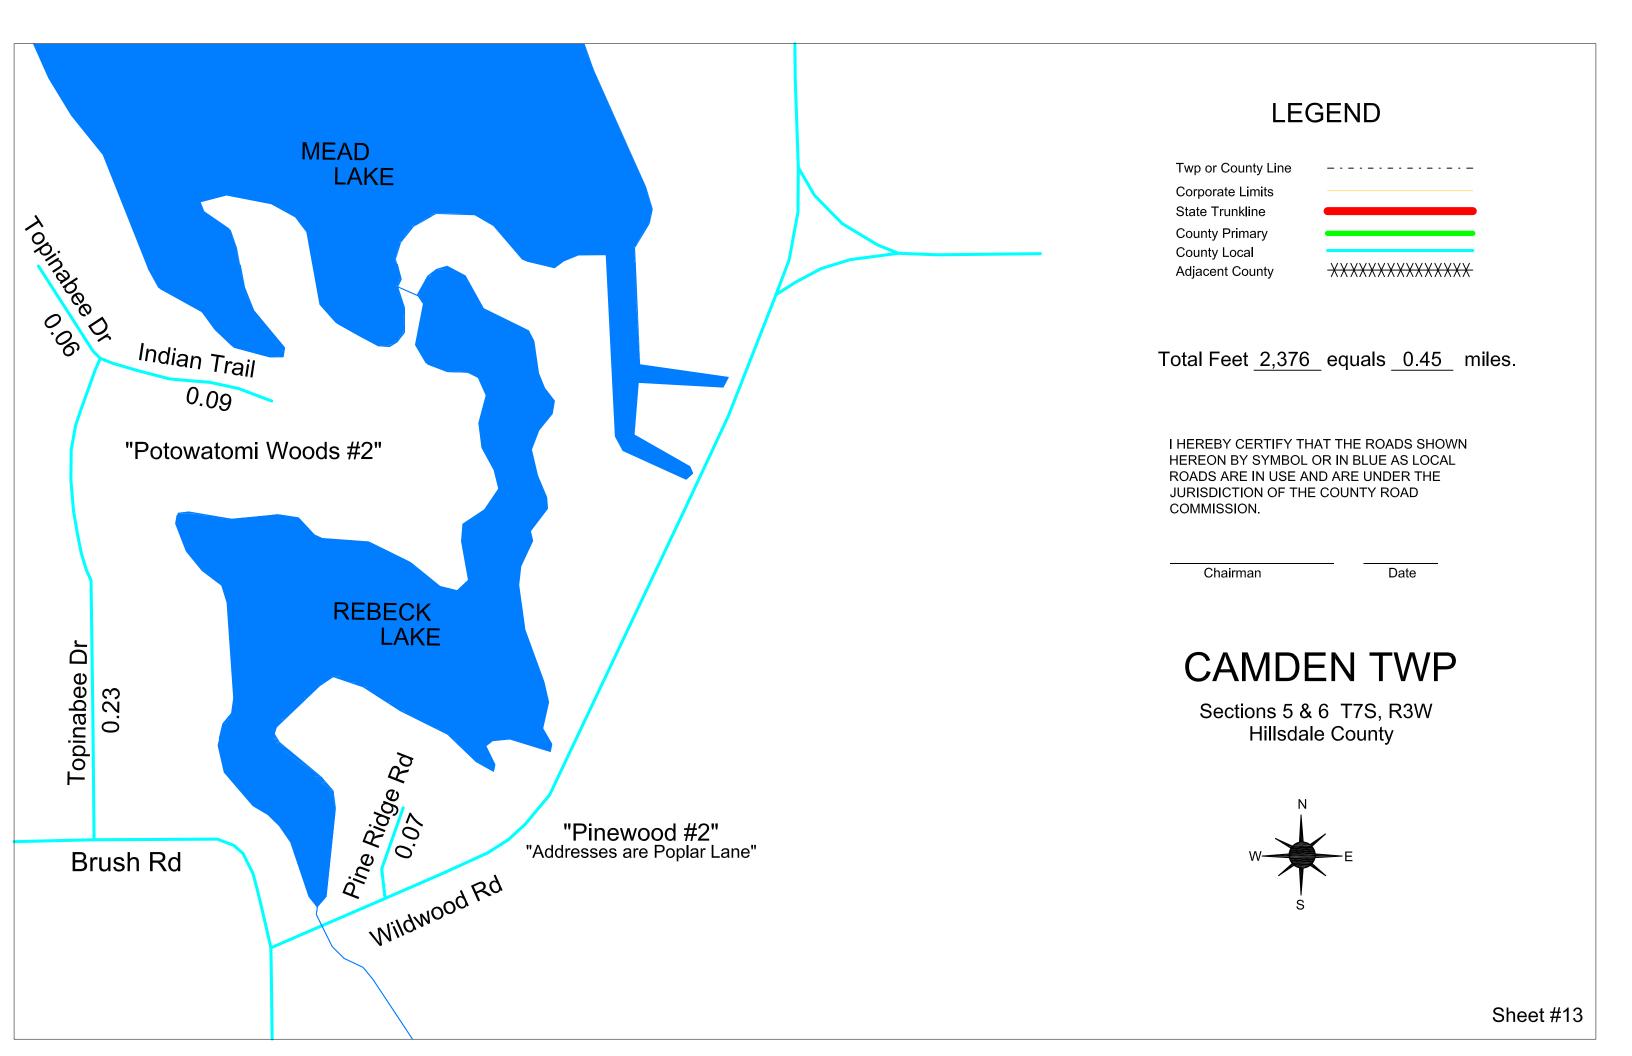

# **CAMDEN TWP**

Primary Road System is <u>28.98</u> miles.

Local Road System is 38.35 miles.

I HEREBY CERTIFY THAT THE ROADS SHOWN HEREON BY SYMBOL OR IN GREEN AS PRIMARY ROADS AND THOSE SHOWN HEREON BY SYMBOL OR IN BLUE AS LOCAL ROADS ARE IN USE AND ARE UNDER THE JURISDICTION OF THE COUNTY ROAD COMMISSION.

|          | _    |
|----------|------|
| Chairman | Date |