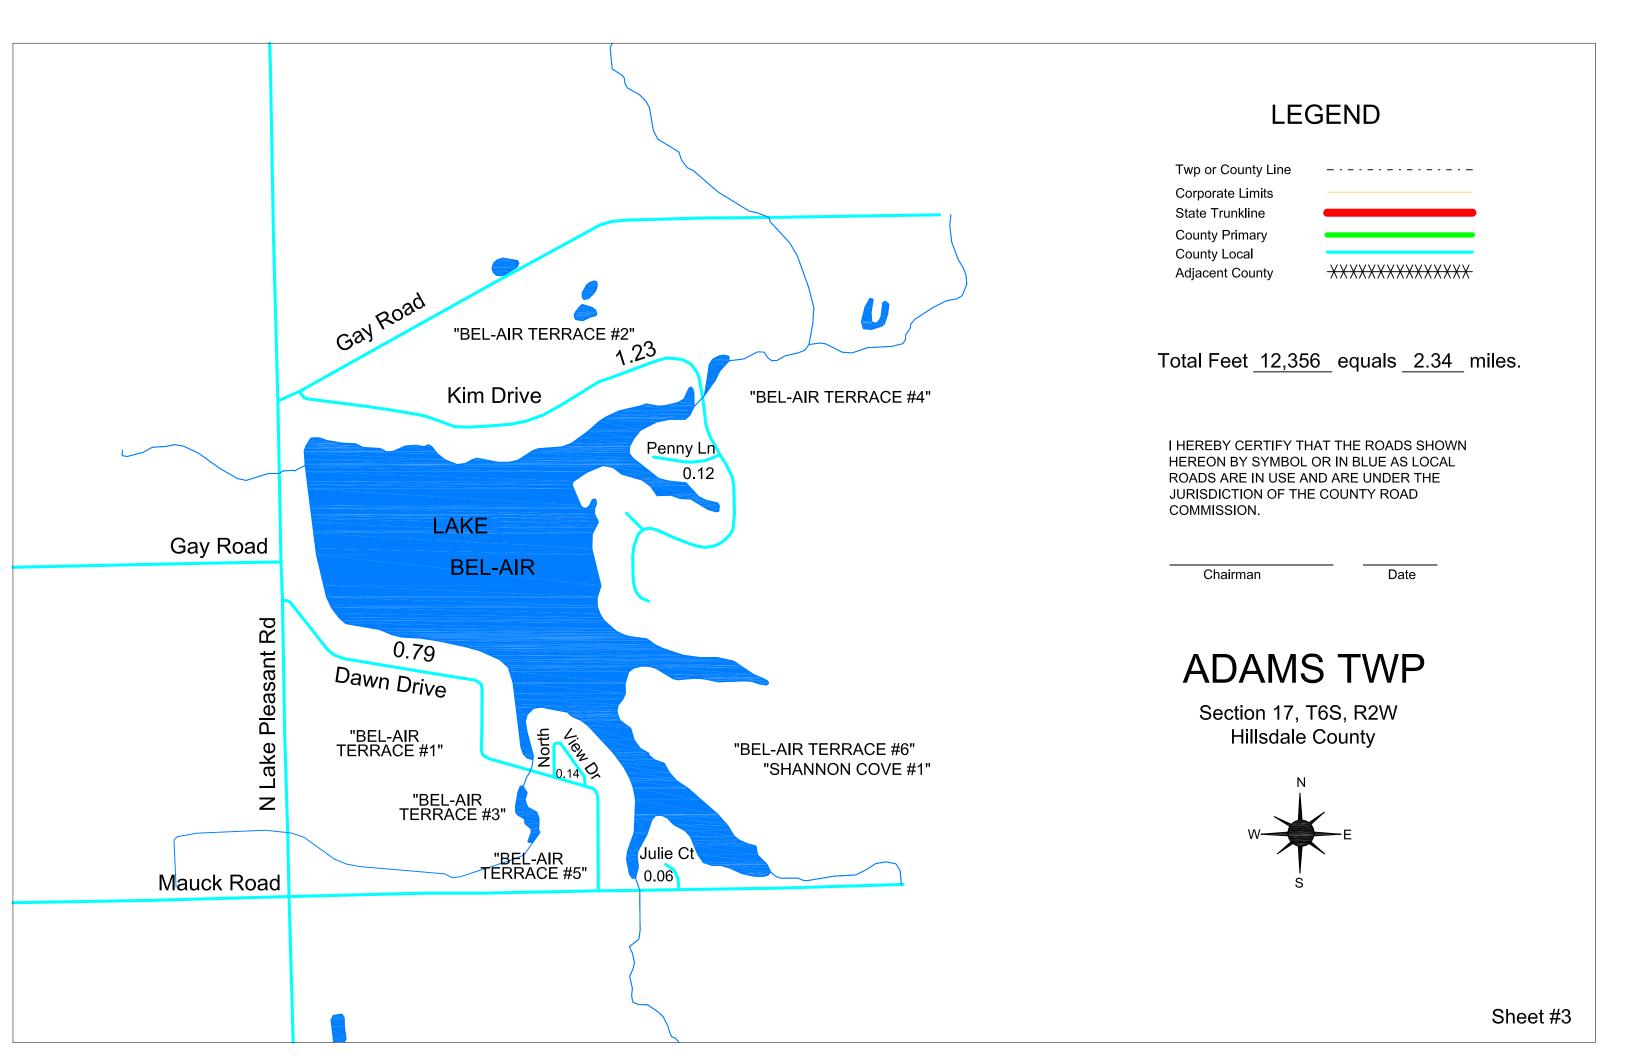

# **ADAMS TWP**

Total Feet 17,270 equals 3.27 miles.

I HEREBY CERTIFY THAT THE ROADS SHOWN HEREON BY SYMBOL OR IN BLUE AS LOCAL ROADS ARE IN USE AND ARE UNDER THE JURISDICTION OF THE COUNTY ROAD COMMISSION.

# **ADAMS TWP**

Section 17, T6S, R2W Hillsdale County