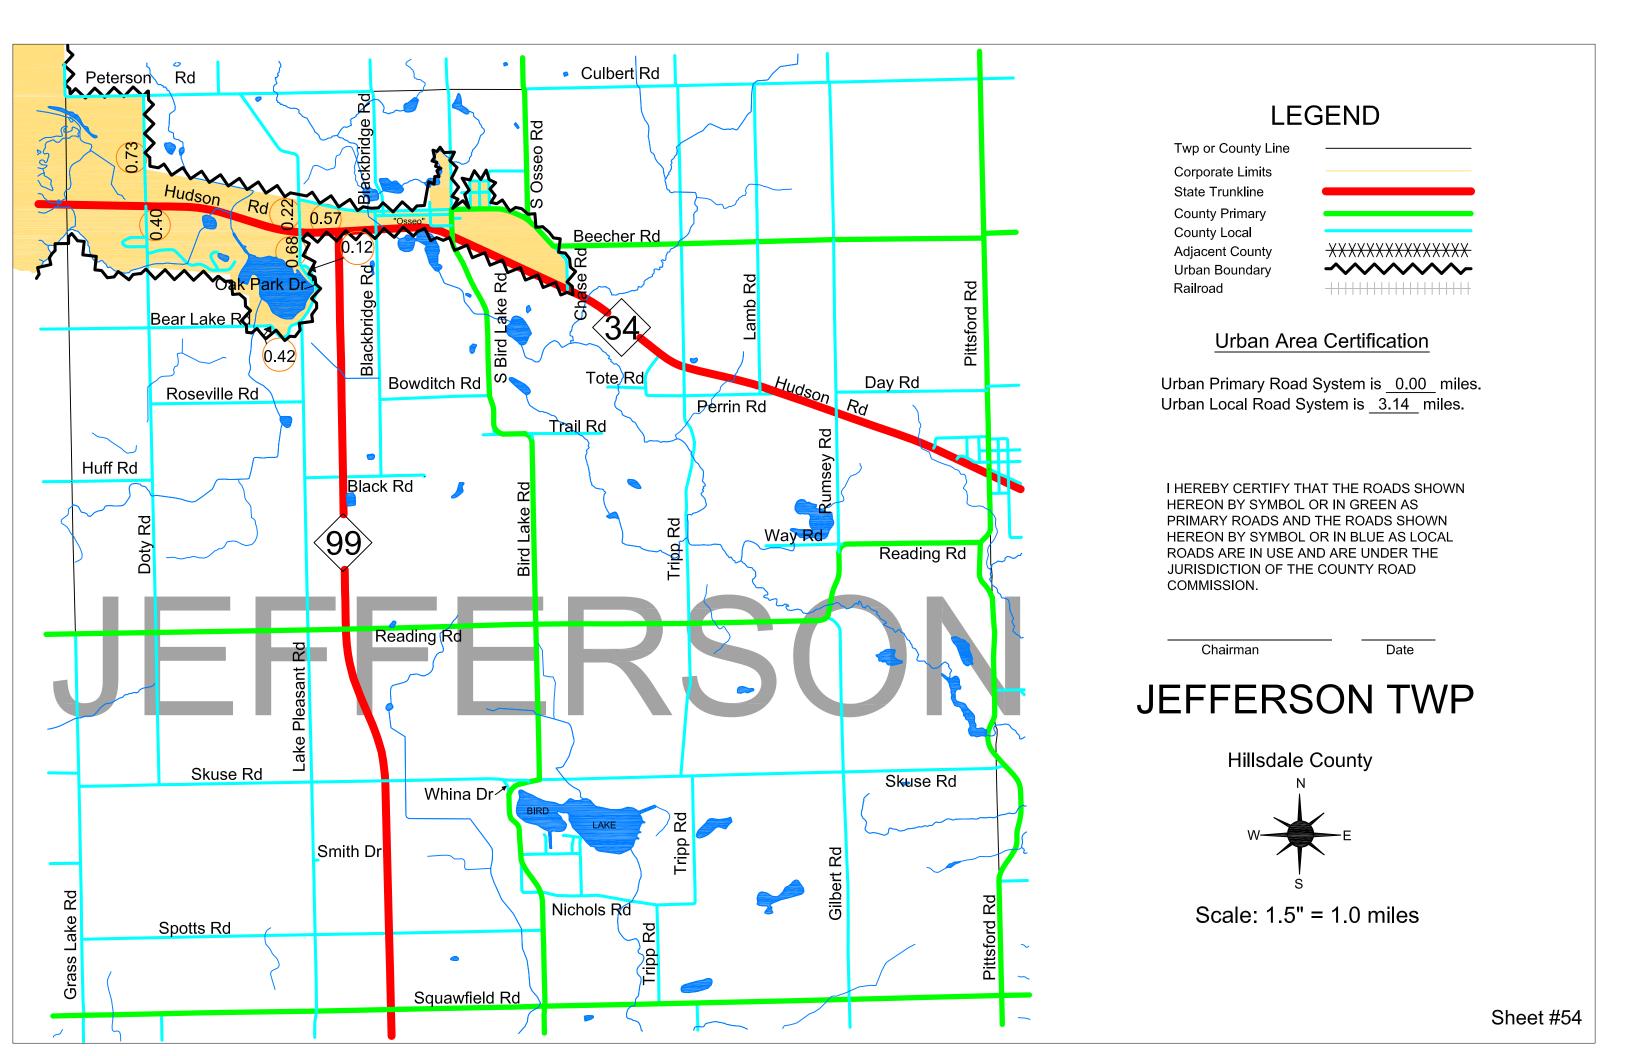

## **JEFFERSON TWP**

Total Feet 12,091 equals 2.29 miles.

I HEREBY CERTIFY THAT THE ROADS SHOWN HEREON BY SYMBOL OR IN BLUE AS LOCAL ROADS ARE IN USE AND ARE UNDER THE JURISDICTION OF THE COUNTY ROAD COMMISSION.

| Chairman | Date |
|----------|------|

# PITTSFORD & JEFFERSON TWP

Sections 13 & 18 T7S, R1,2W Hillsdale County

Jefferson Twp 1.03 Miles
Pittsford Twp 1.26 Miles
TOTAL 2.29 Miles

Total Feet 6,178 equals 1.17 miles.

I HEREBY CERTIFY THAT THE ROADS SHOWN HEREON BY SYMBOL OR IN BLUE AS LOCAL ROADS ARE IN USE AND ARE UNDER THE JURISDICTION OF THE COUNTY ROAD COMMISSION.

| Chairman | <br>Date |
|----------|----------|

# JEFFERSON TWP

Sections 27, 28 & 34 T7S, R2W Hillsdale County

Primary Road System is 24.01 miles.

Local Road System is 39.00 miles.

I HEREBY CERTIFY THAT THE ROADS SHOWN HEREON BY SYMBOL OR IN GREEN AS PRIMARY ROADS AND THOSE SHOWN HEREON BY SYMBOL OR IN BLUE AS LOCAL ROADS ARE IN USE AND ARE UNDER THE JURISDICTION OF THE COUNTY ROAD COMMISSION.

Chairman Date