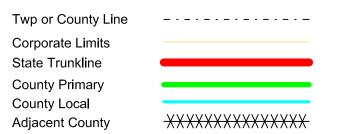

# JEFFERSON TWP

Sections 27, 28 & 34 T7S, R2W Hillsdale County

Primary Road System is 24.01 miles.

Local Road System is 39.00 miles.

I HEREBY CERTIFY THAT THE ROADS SHOWN HEREON BY SYMBOL OR IN GREEN AS PRIMARY ROADS AND THOSE SHOWN HEREON BY SYMBOL OR IN BLUE AS LOCAL ROADS ARE IN USE AND ARE UNDER THE JURISDICTION OF THE COUNTY ROAD COMMISSION.