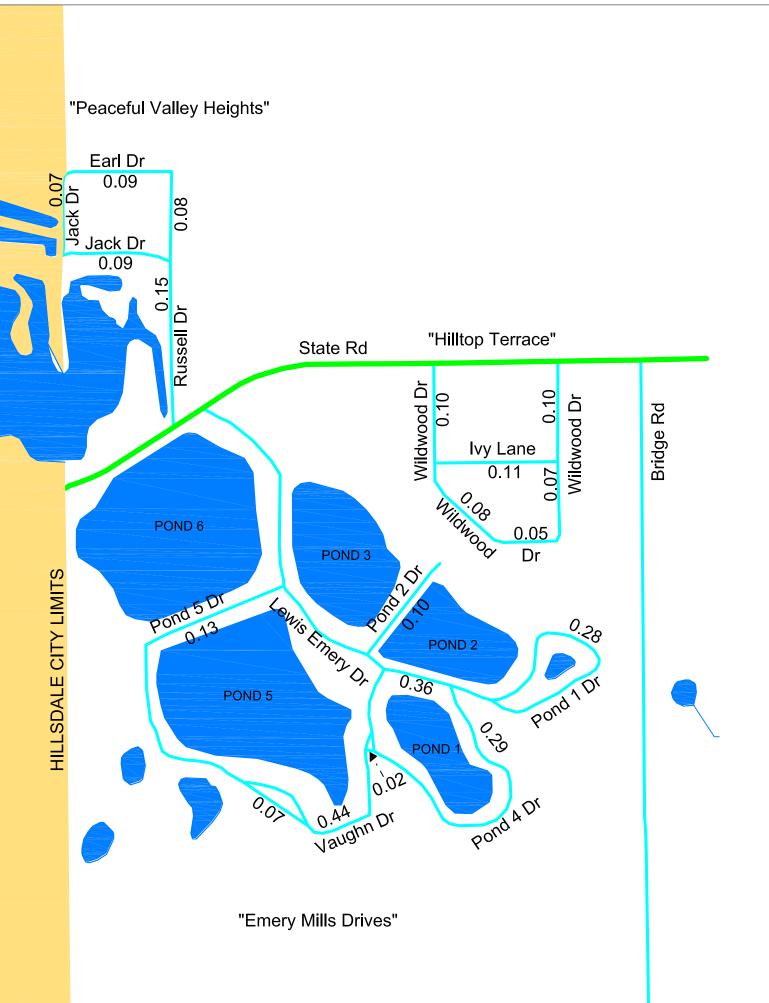

# **\$**Peaceful Valley Heights" Earl Dr (0.09)Jack Dr (0.09)State Rd "Hilltop Terrace" Wildwood Di Ivy Lane POND 6 0.05 Dr POND 3 HILLSDALE CITY LIMITS Pond 5 Dr POND 2 Pond 1 Dr 0.36 POND 5 POND Pond 4 Dr Vaughn Dr

#### **LEGEND**

Twp or County Line

Corporate Limits

State Trunkline

County Primary

County Local

Adjacent County

Urban Boundary

#### **Urban Area Certification**

Urban Primary Road System is <u>0.00</u> miles Urban Local Road System is <u>2.68</u> miles.

I HEREBY CERTIFY THAT THE ROADS SHOWN HEREON BY SYMBOL OR IN GREEN AS PRIMARY ROADS AND THE ROADS SHOWN HEREON BY SYMBOL OR IN BLUE AS LOCAL ROADS ARE IN USE AND ARE UNDER THE JURISDICTION OF THE COUNTY ROAD COMMISSION.