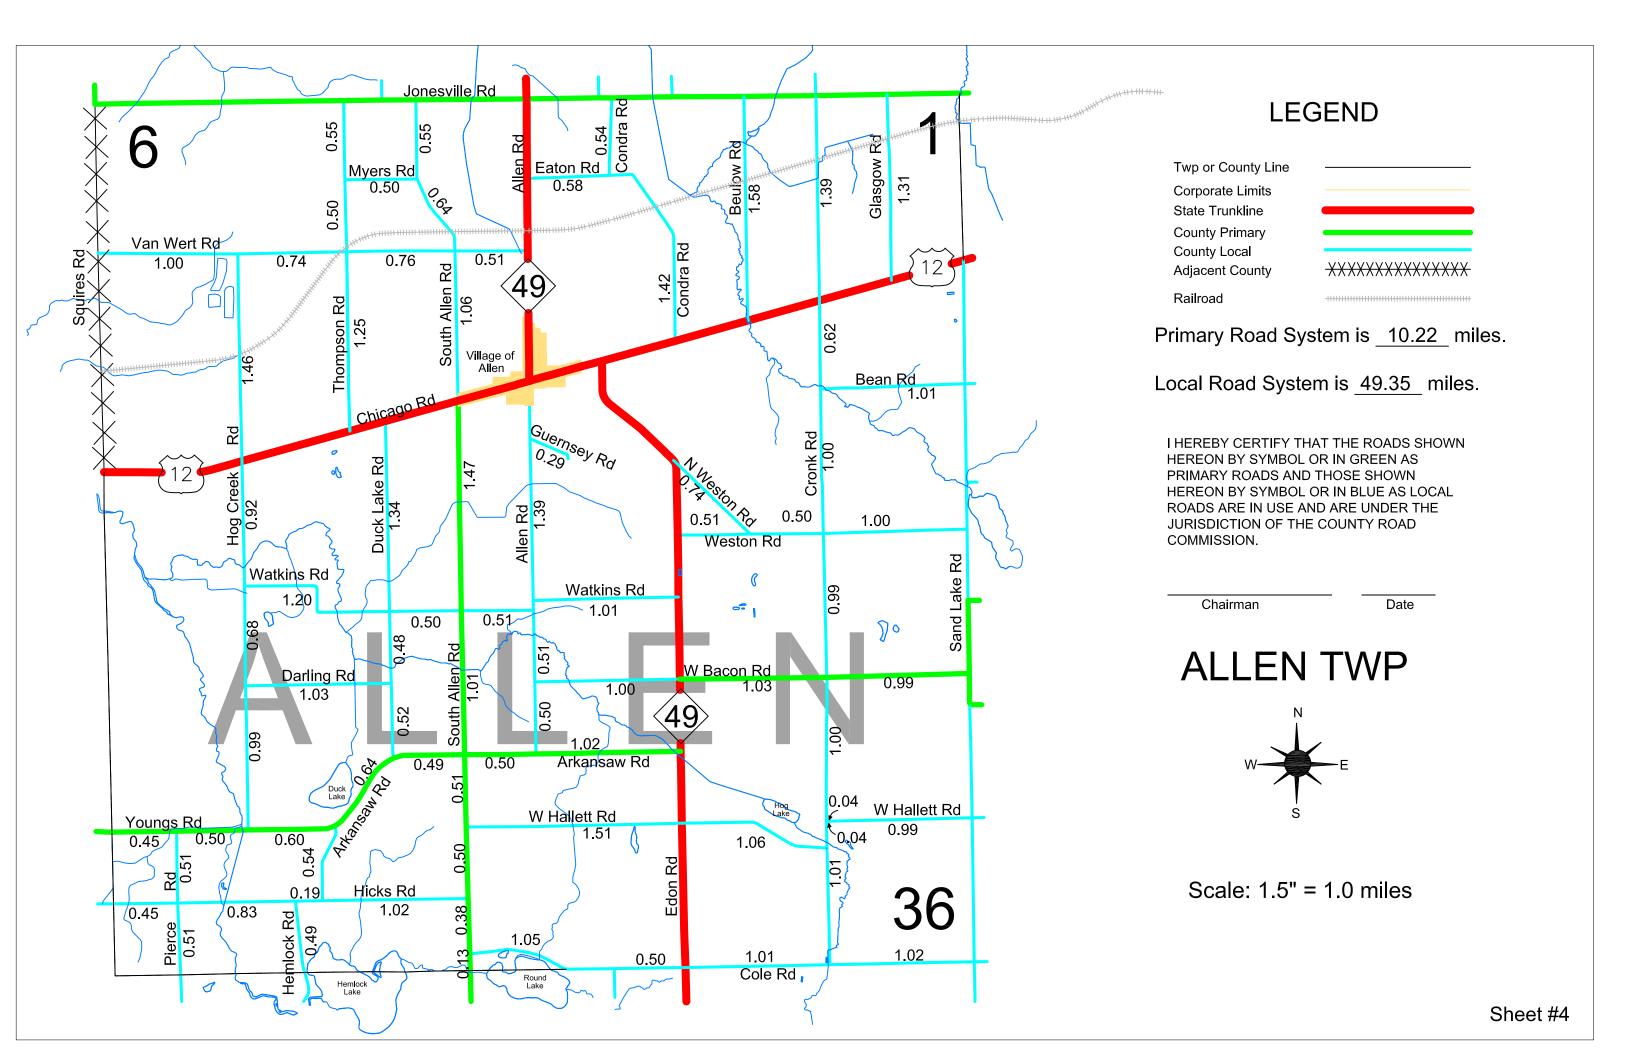

Adjacent County

Railroad

Primary Road System is 26.02 miles.

Local Road System is 47.72 miles.

I HEREBY CERTIFY THAT THE ROADS SHOWN HEREON BY SYMBOL OR IN GREEN AS PRIMARY ROADS AND THOSE SHOWN HEREON BY SYMBOL OR IN BLUE AS LOCAL ROADS ARE IN USE AND ARE UNDER THE JURISDICTION OF THE COUNTY ROAD COMMISSION.

|          | <u></u> |
|----------|---------|
| Chairman | Date    |