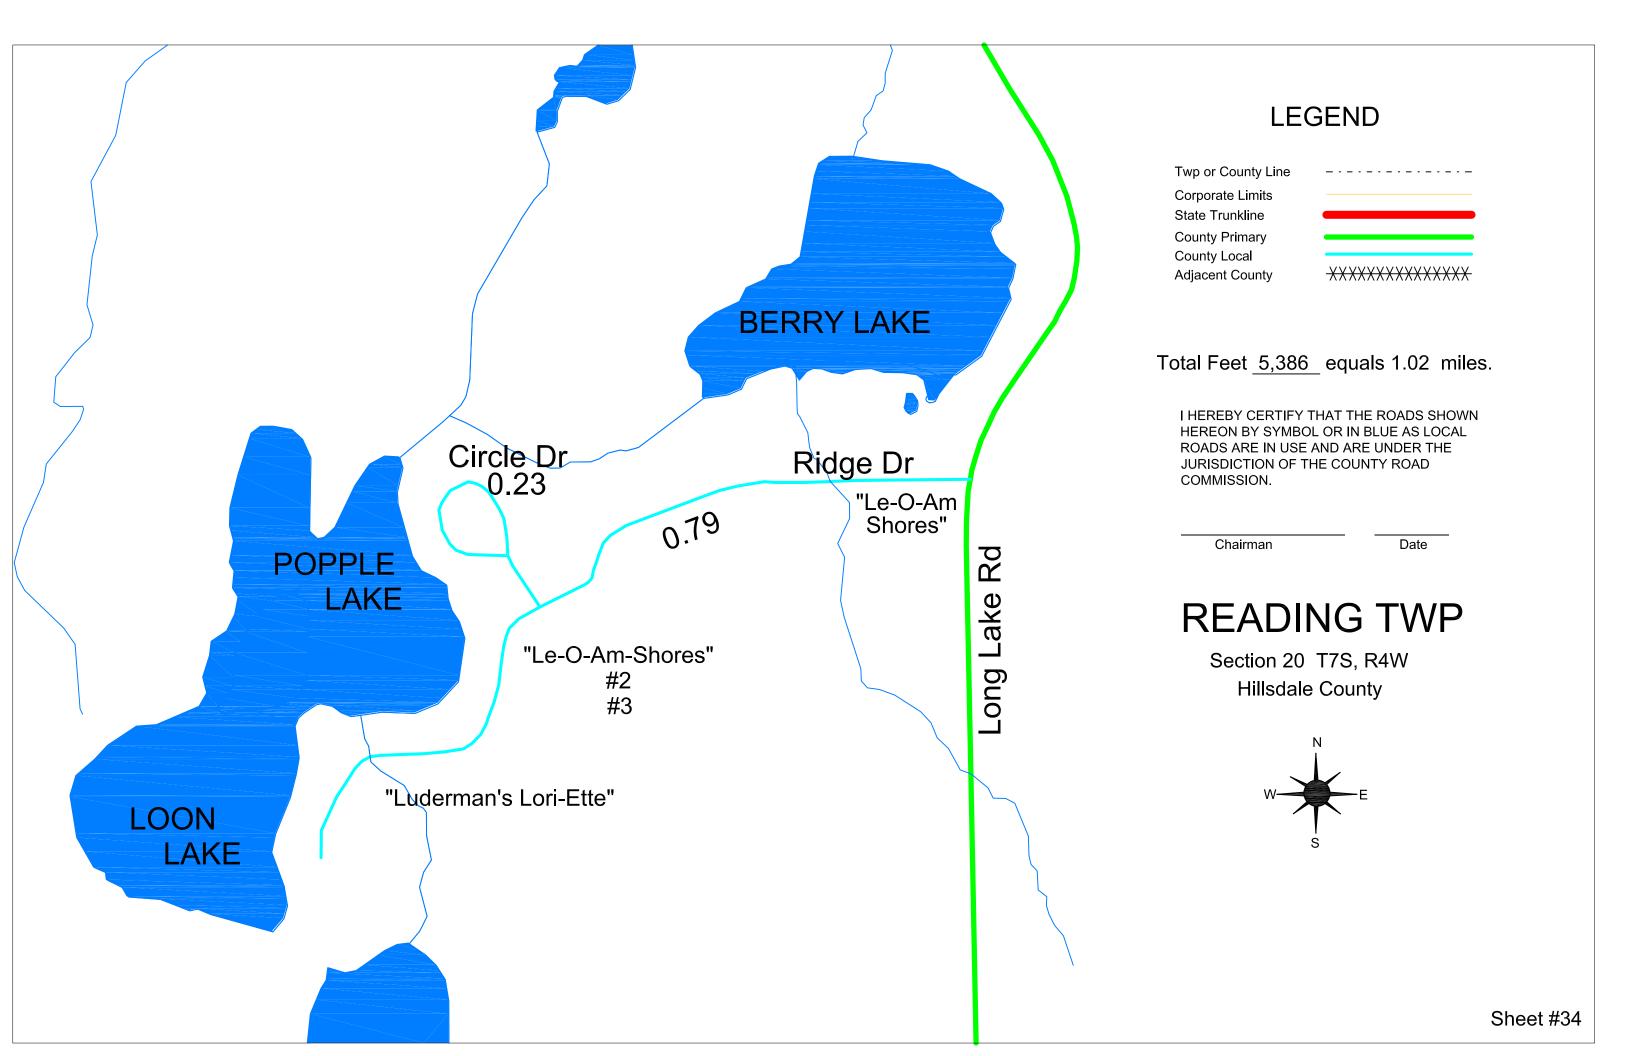

IN BLUE AS LOCAL ROADS ARE IN USE AND ARE UNDER THE JURISDICTION OF THE COUNTY ROAD COMMISSION.

| Chairman | <br>Date |
|----------|----------|

# **READING TWP**

Section 5 T7S, R4W Hillsdale County





Total Feet 10,032 equals 1.90 miles.

I HEREBY CERTIFY THAT THE ROADS SHOWN HEREON BY SYMBOL OR IN BLUE AS LOCAL ROADS ARE IN USE AND ARE UNDER THE JURISDICTION OF THE COUNTY ROAD COMMISSION.

| Chairman | Date |
|----------|------|

# **READING TWP**

Section 5 T7S, R4W Hillsdale County





Total Feet 6,654 equals 1.26 miles.

I HEREBY CERTIFY THAT THE ROADS SHOWN HEREON BY SYMBOL OR IN BLUE AS LOCAL ROADS ARE IN USE AND ARE UNDER THE JURISDICTION OF THE COUNTY ROAD COMMISSION.

| Chairman | <br>Date |
|----------|----------|

# **READING TWP**

Section 17 T7S, R4W Hillsdale County











Primary Road System is 13.83 miles.

Local Road System is 45.69 miles.

I HEREBY CERTIFY THAT THE ROADS SHOWN HEREON BY SYMBOL OR IN GREEN AS PRIMARY ROADS AND THOSE SHOWN HEREON BY SYMBOL OR IN BLUE AS LOCAL ROADS ARE IN USE AND ARE UNDER THE JURISDICTION OF THE COUNTY ROAD COMMISSION.

|          | <u></u> |
|----------|---------|
| Chairman | Date    |

# **SCIPIO TWP**



# "Mosherville Station" Main St 0.17 0.03 Maple St Rowe Rd 0.00 0.06 Mosherville Road

# **LEGEND**

Total Feet 1,690 equals 0.32 miles.

I HEREBY CERTIFY THAT THE ROADS SHOWN HEREON BY SYMBOL OR IN BLUE AS LOCAL ROADS ARE IN USE AND ARE UNDER THE JURISDICTION OF THE COUNTY ROAD COMMISSION.

| Chairman | Date |
|----------|------|

# **SCIPIO TWP**

Section 2 T5S, R3W Hillsdale County



# Winfield Rd "Mosherv