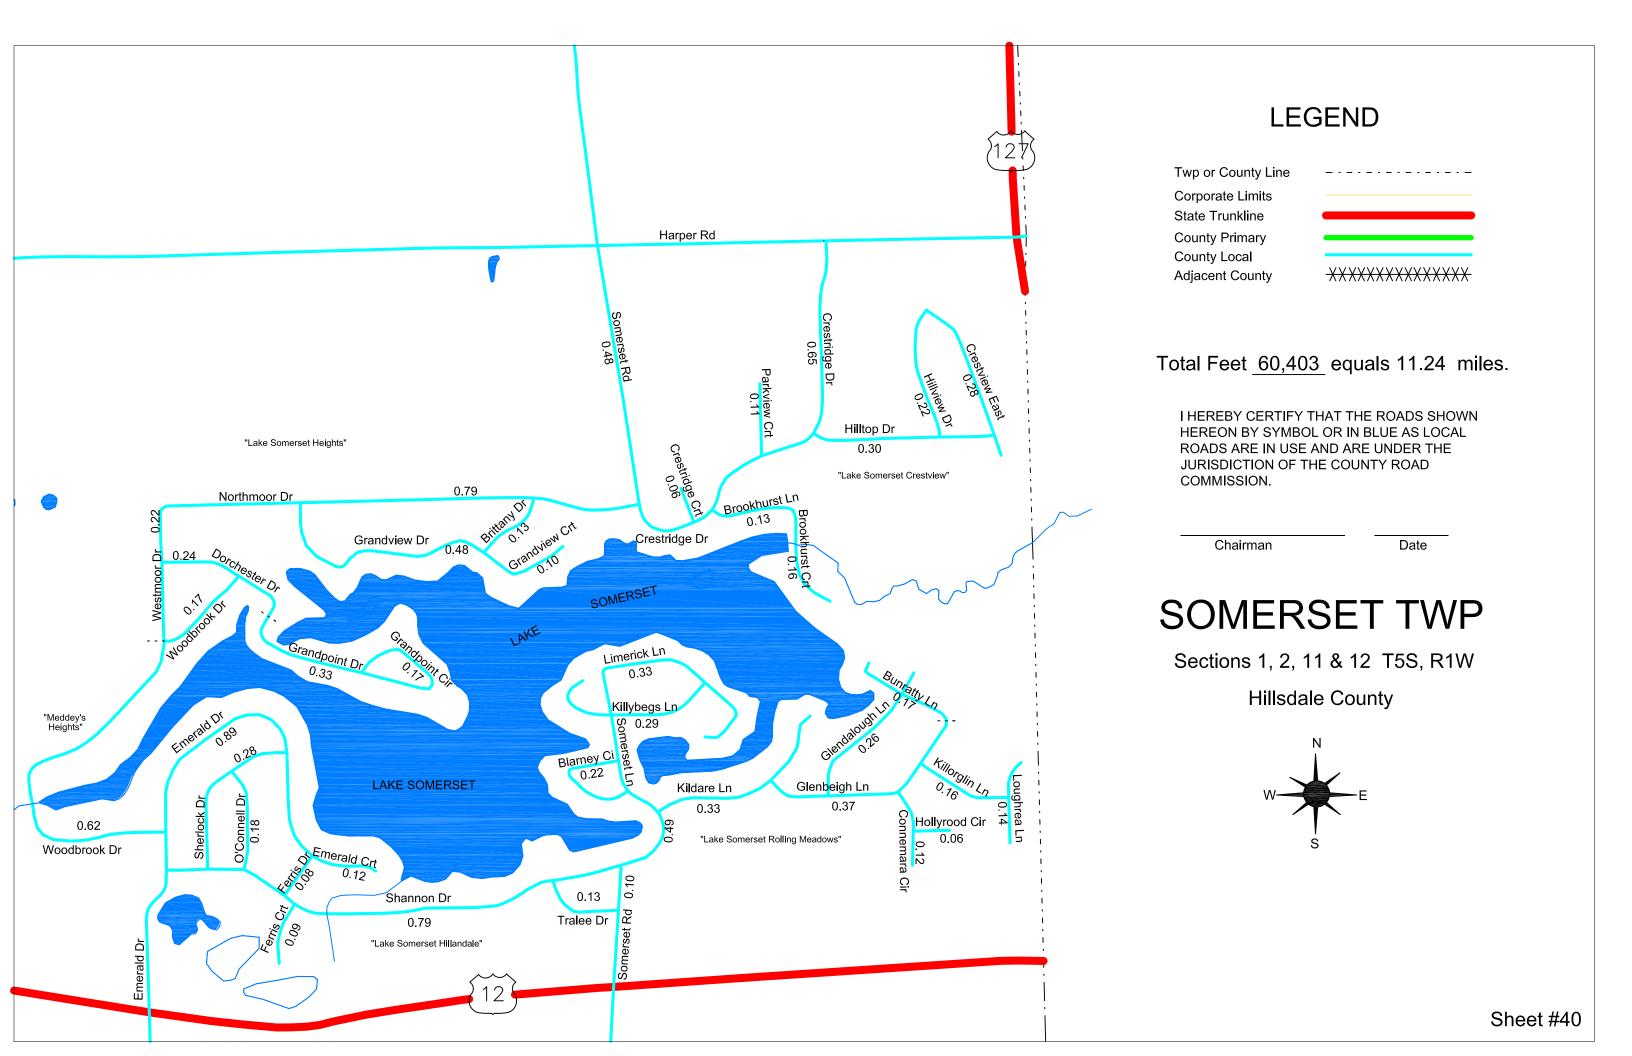

# **SOMERSET TWP**

Total Feet 75,824 equals 14.55 miles.

I HEREBY CERTIFY THAT THE ROADS SHOWN HEREON BY SYMBOL OR IN BLUE AS LOCAL ROADS ARE IN USE AND ARE UNDER THE JURISDICTION OF THE COUNTY ROAD COMMISSION.

| Chairman | Date |
|----------|------|