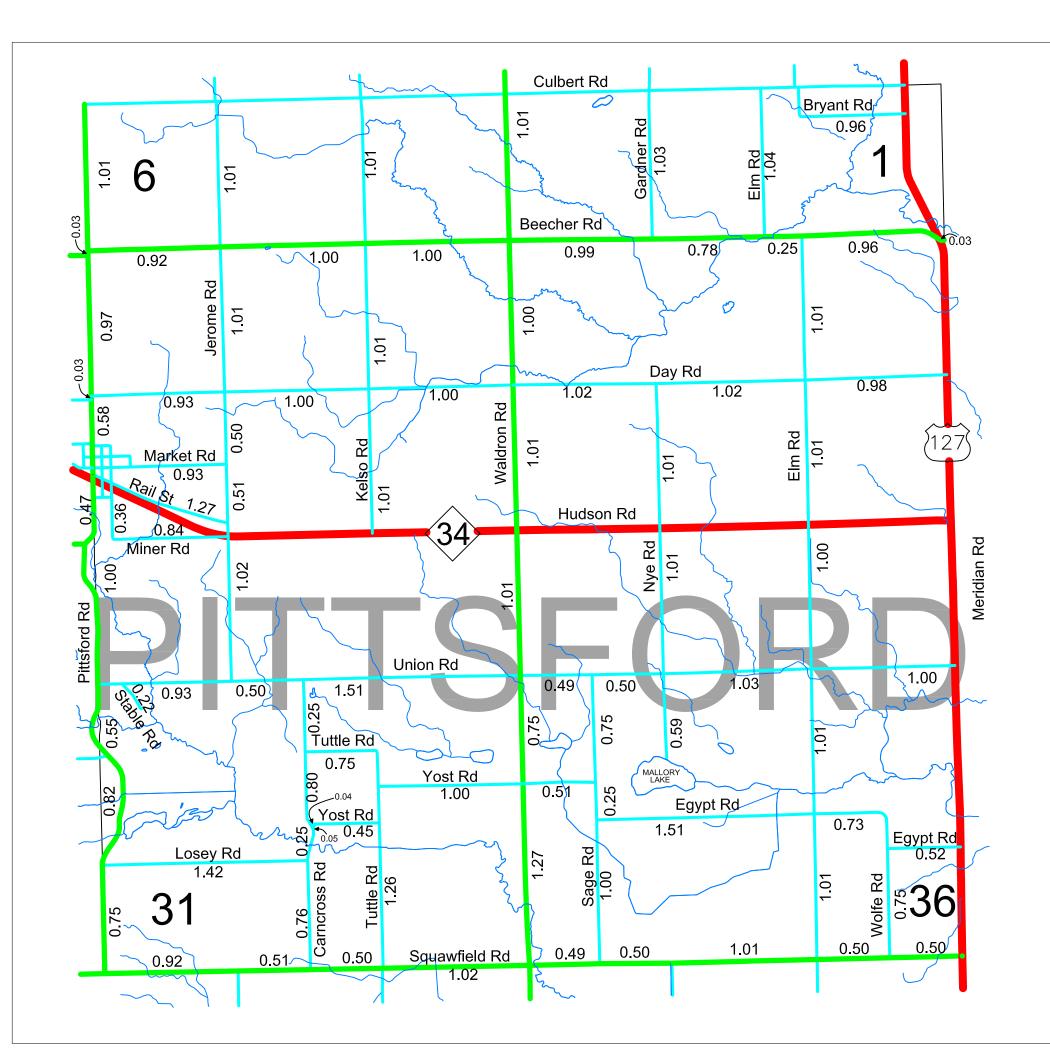

## PITTSFORD TWP

Twp or County Line

Corporate Limits
State Trunkline

County Primary
County Local
Adjacent County

Railroad

Primary Road System is 16.15 miles.

Local Road System is 43.33 miles.

I HEREBY CERTIFY THAT THE ROADS SHOWN HEREON BY SYMBOL OR IN GREEN AS PRIMARY ROADS AND THOSE SHOWN HEREON BY SYMBOL OR IN BLUE AS LOCAL ROADS ARE IN USE AND ARE UNDER THE JURISDICTION OF THE COUNTY ROAD COMMISSION.

| Chairman | Date |
|----------|------|