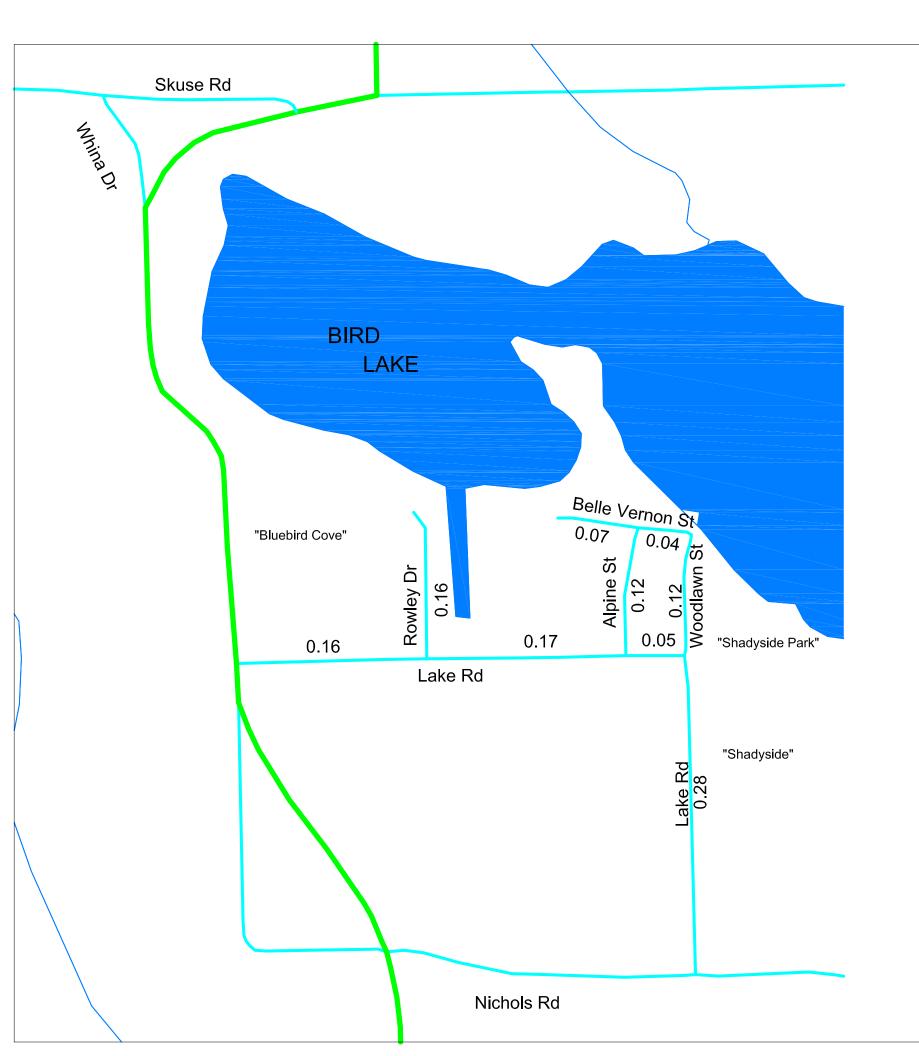

### **RANSOM TWP**

# Middle St 0.07 West St 0.06 "Ransom" Bird Lake Rd Ransom Rd Mill St 0.06

#### **LEGEND**

Total Feet 1,003 equals 0.19 miles.

I HEREBY CERTIFY THAT THE ROADS SHOWN HEREON BY SYMBOL OR IN BLUE AS LOCAL ROADS ARE IN USE AND ARE UNDER THE JURISDICTION OF THE COUNTY ROAD COMMISSION.