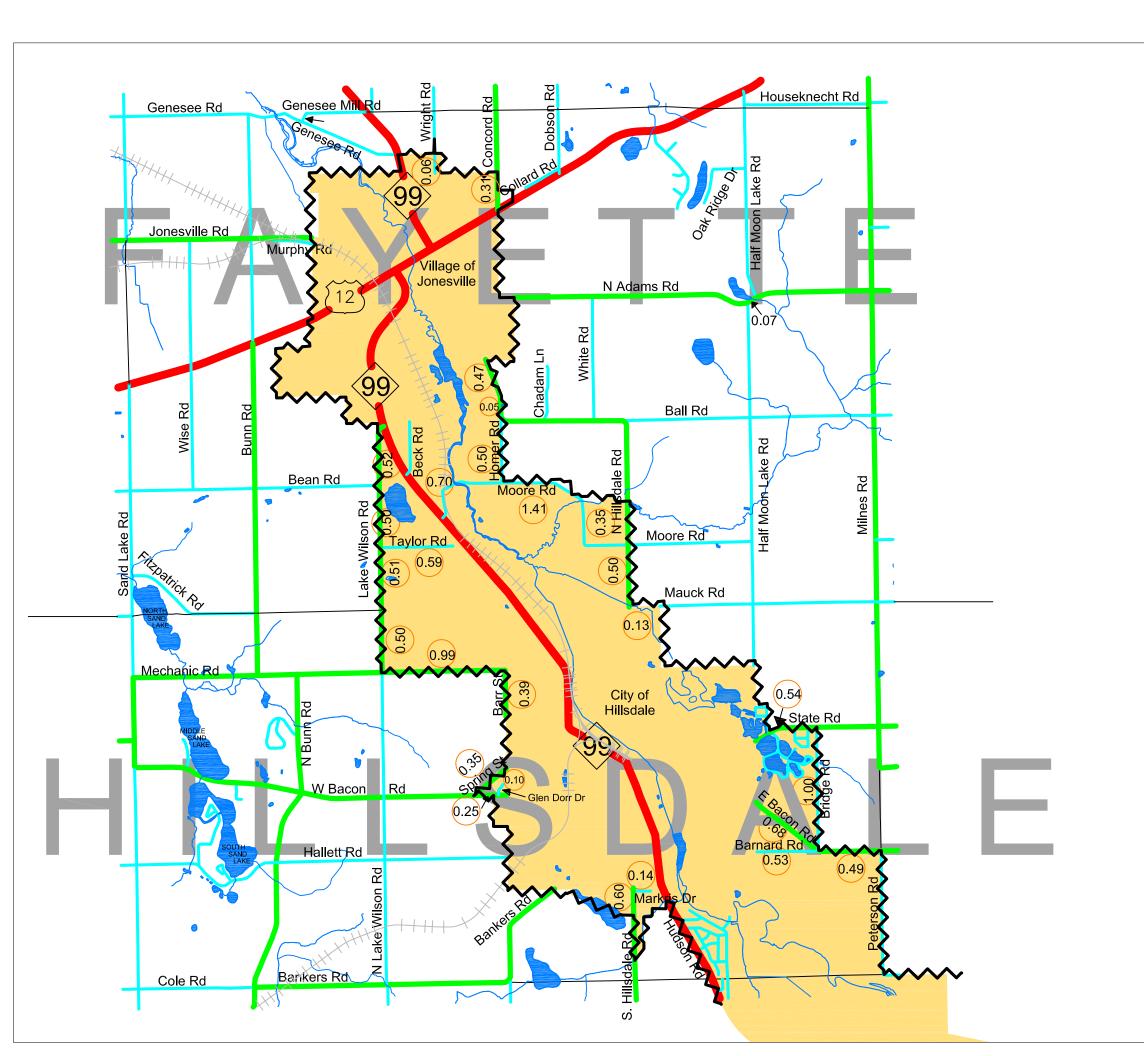

# FAYETTE & HILLSDALE TWPS

Primary Local
Fayette 11.91 27.07
Hillsdale 17.07 11.28
28.98 38.35

Scale: 1.5" = 1.0 miles

Sheet #15

# HILLSDALE & FAYETTE TWPS

Fayette  $\frac{\text{Primary}}{3.16}$   $\frac{\text{Local}}{3.44}$  Hillsdale  $\frac{4.79}{7.95}$   $\frac{1.77}{5.21}$ 