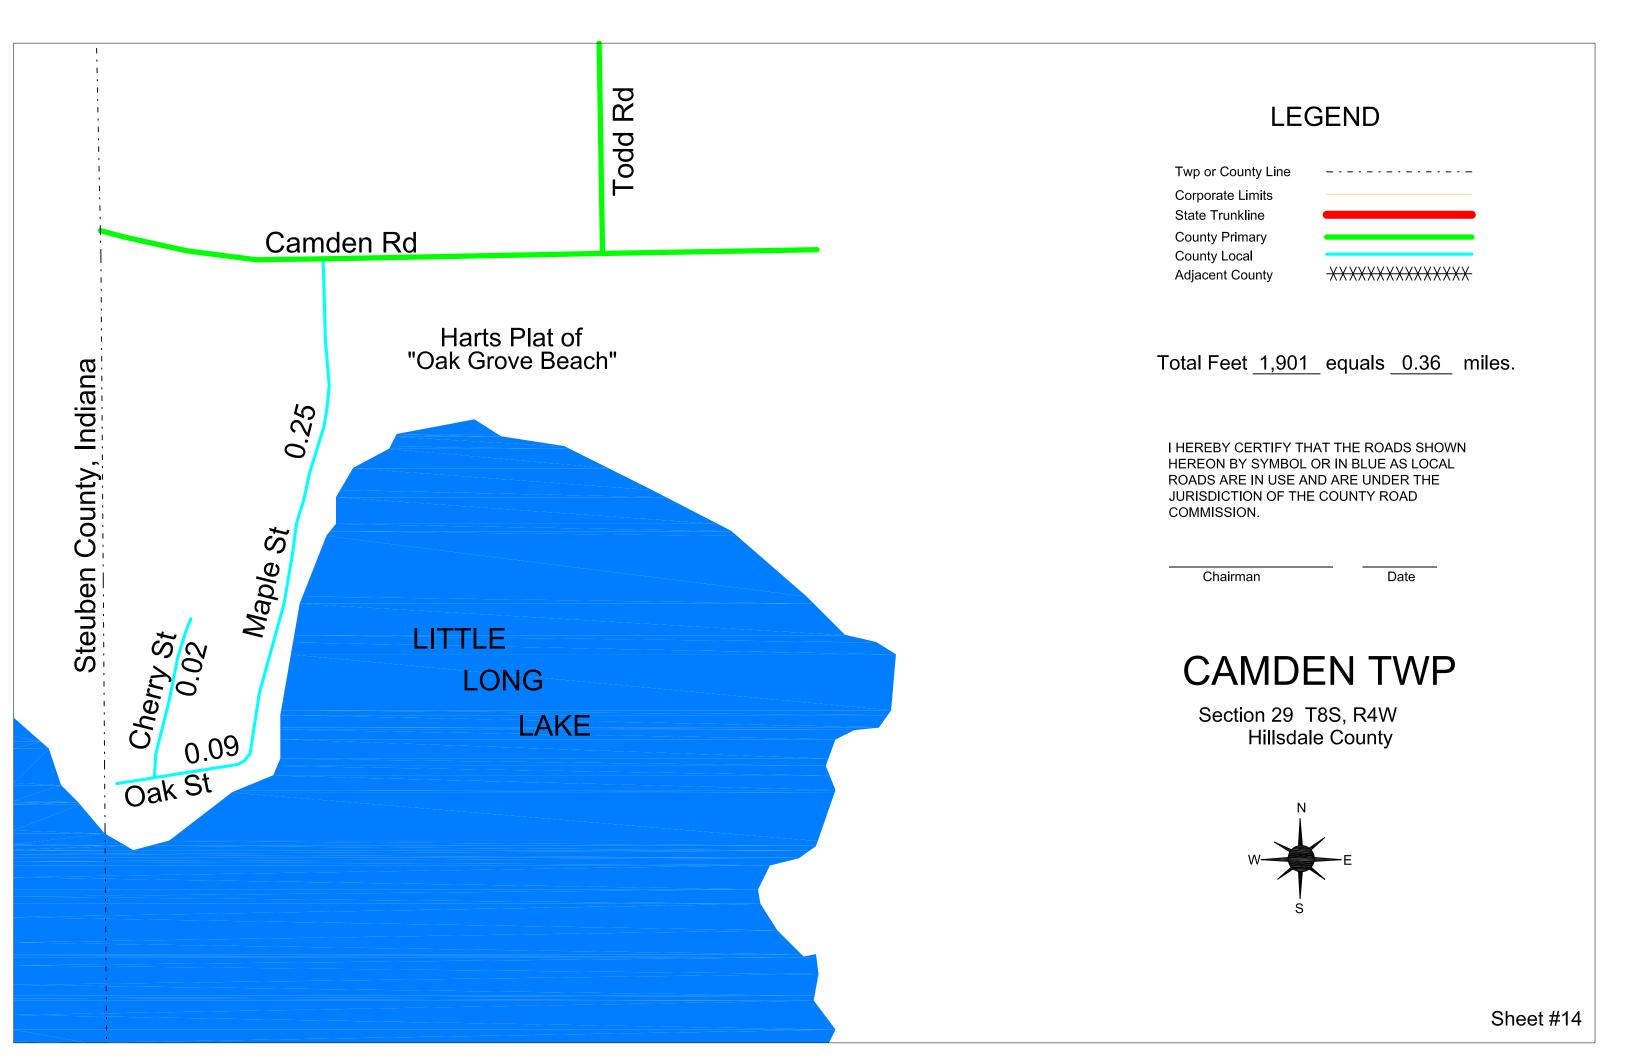

# FAYETTE & HILLSDALE TWPS

Primary Local
Fayette 11.91 27.07
Hillsdale 17.07 11.28
28.98 38.35

Scale: 1.5" = 1.0 miles

Sheet #15