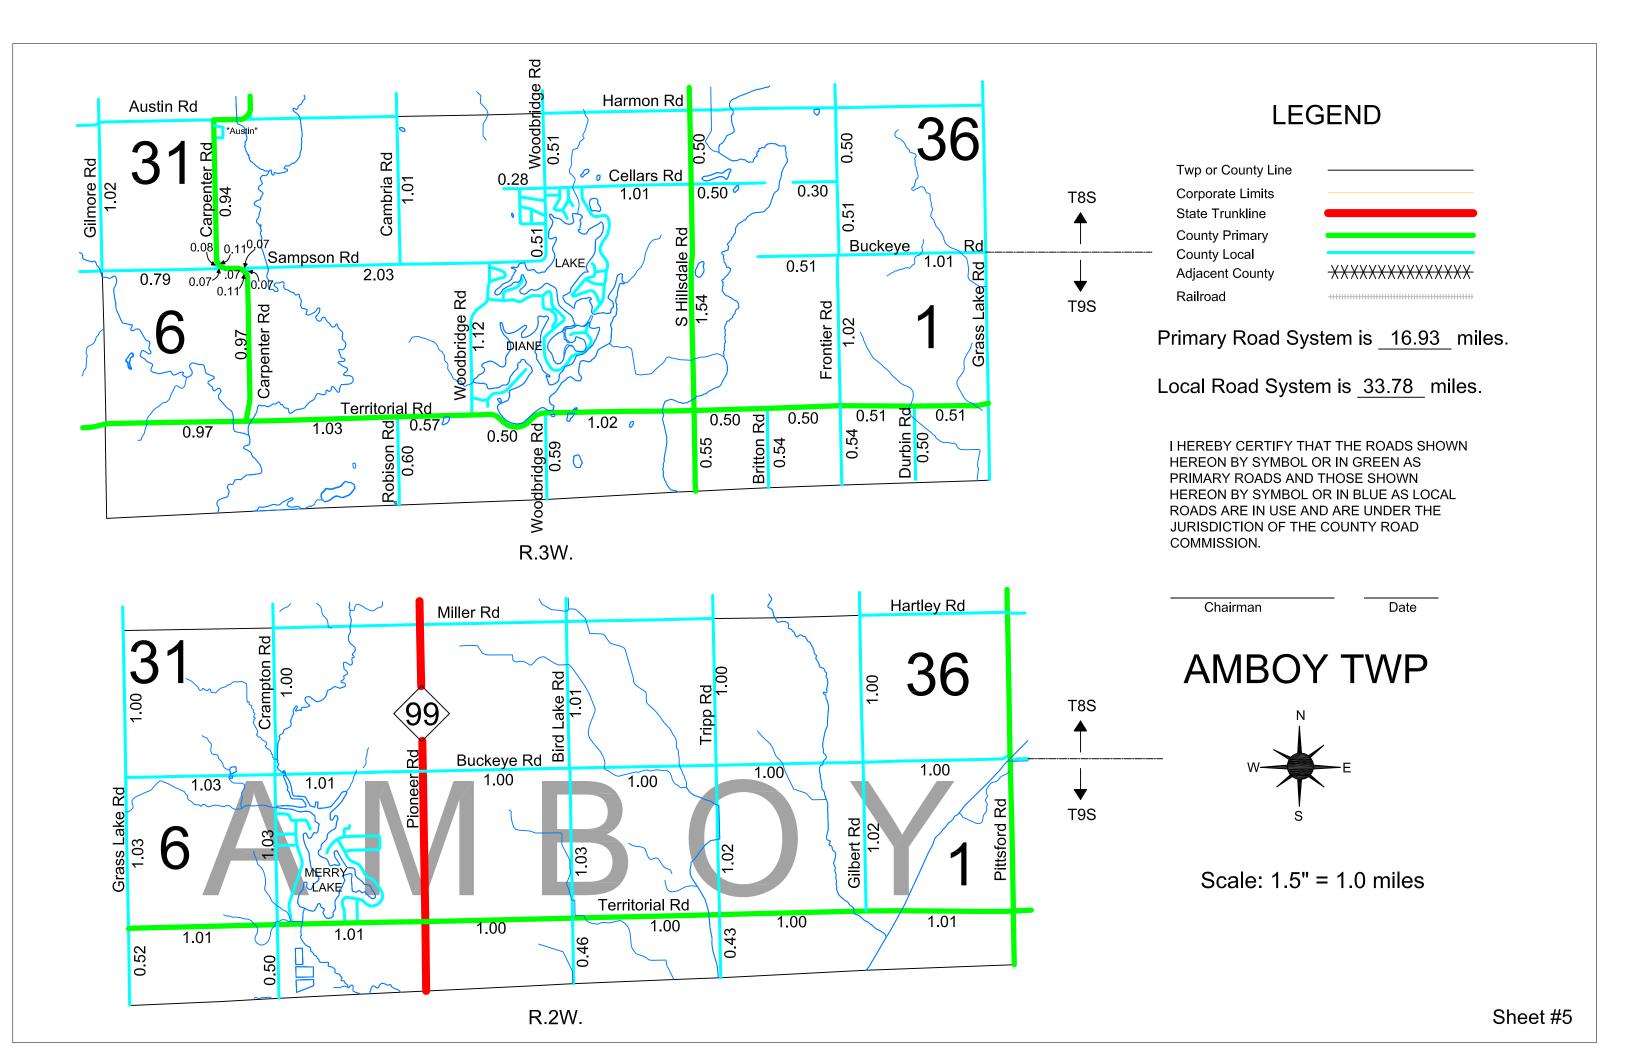

# **AMBOY TWP**

Section 5, T9S, R2W Hillsdale County

# **AMBOY TWP**

Sections 3, 4, 33 & 34 T9S, R3W Hillsdale County

Total Feet 1,056 equals 0.20 miles.

I HEREBY CERTIFY THAT THE ROADS SHOWN HEREON BY SYMBOL OR IN BLUE AS LOCAL ROADS ARE IN USE AND ARE UNDER THE JURISDICTION OF THE COUNTY ROAD COMMISSION.

# **AMBOY TWP**

Section 31 T8S, R3W Hillsdale County

Twp or County Line

Corporate Limits

State Trunkline

County Primary

County Local

Adjacent County

Railroad

Primary Road System is 27.86 miles.

Local Road System is 42.41 miles.

I HEREBY CERTIFY THAT THE ROADS SHOWN HEREON BY SYMBOL OR IN GREEN AS PRIMARY ROADS AND THOSE SHOWN HEREON BY SYMBOL OR IN BLUE AS LOCAL ROADS ARE IN USE AND ARE UNDER THE JURISDICTION OF THE COUNTY ROAD COMMISSION.